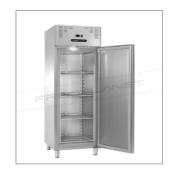

## Ventilated refrigerated GN2/1 cabinet

- · Stainless steel external and internal structure
- · Ventilated refrigeration with incorporated refrigeration unit
- Digital control unit
- Extractable refrigeration monoblock unit
- Door frame with thermal break
- Automatic defrost
- Automatic condensation evaporation
- Reversible door
- 90 mm insulation thickness
- Door with ergonomic handles
- Easily removable magnetic gasket
- Internal rounded edges
- Internal LED lighting
- · Door with key lock
- External bottom and back panels in galvanized steel
- · Adjustable stainless steel feet
- Equipped with 4 GN2/1 shelves
- 4 casters kit (2 of which with brake) model RBA7 available on request