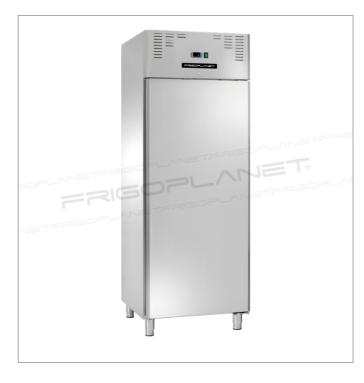

## AKT700TN

## Ventilated refrigerated GN2/1 cabinet

- · Stainless steel external and internal structure
- · Ventilated refrigeration with incorporated refrigeration unit
- Digital control unit
- Extractable refrigeration monoblock unit
- Door frame with thermal break
- Automatic defrost
- Automatic condensation evaporation
- Reversible door
- 90 mm insulation thickness
- Door with ergonomic handles
- Easily removable magnetic gasket
- Internal rounded edges
- Internal LED lighting
- · Door with key lock
- External bottom and back panels in galvanized steel
- · Adjustable stainless steel feet
- Equipped with 4 GN2/1 shelves
- 4 casters kit (2 of which with brake) model RBA7 available on request