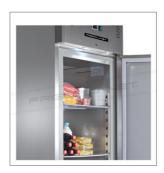

## Ventilated refrigerated GN2/1 cabinet

- · Stainless steel external and internal structure
- · Ventilated refrigeration with incorporated refrigeration unit
- Digital control unit
- Extractable refrigeration monoblock unit
- Door frame with thermal break
- Automatic defrost
- Automatic condensation evaporation
- Reversible door
- 90 mm insulation thickness
- Door with ergonomic handles
- Easily removable magnetic gasket
- Internal rounded edges
- Internal LED lighting
- · Door with key lock
- External bottom and back panels in galvanized steel
- · Adjustable stainless steel feet
- Equipped with 4 GN2/1 shelves
- 4 casters kit (2 of which with brake) model RBA7 available on request