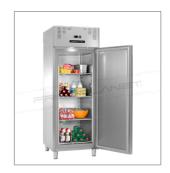

## Ventilated refrigerated GN2/1 cabinet

- · Stainless steel external and internal structure
- · Ventilated refrigeration with incorporated refrigeration unit
- Digital control unit
- Extractable refrigeration monoblock unit
- Door frame with thermal break
- Automatic defrost
- Automatic condensation evaporation
- Reversible door
- 90 mm insulation thickness
- Door with ergonomic handles
- Easily removable magnetic gasket
- Internal rounded edges
- Internal LED lighting
- · Door with key lock
- External bottom and back panels in galvanized steel
- · Adjustable stainless steel feet
- Equipped with 4 GN2/1 shelves
- 4 casters kit (2 of which with brake) model RBA7 available on request