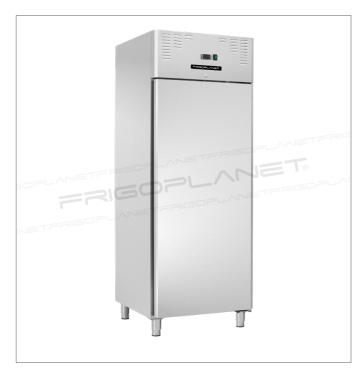

## AKT690TN

## Ventilated refrigerated GN2/1 cabinet

- · Stainless steel external and internal structure
- · Ventilated refrigeration with incorporated refrigeration unit
- Digital control unit
- Extractable refrigeration monoblock unit
- Door frame with thermal break
- Automatic defrost
- Automatic condensation evaporation
- Reversible door
- 70 mm insulation thickness
- Door with ergonomic handles
- Easily removable magnetic gasket
- · Internal rounded edges
- Internal LED lighting
- · Door with key lock
- External bottom and back panels in galvanized steel
- · Adjustable stainless steel feet
- Equipped with 3 GN2/1 shelves
- 4 casters kit (2 of which with brake) model RBA7 available on request

## TECHNICAL FEATURES

| MODEL                  | AKT690TN         |
|------------------------|------------------|
| ENERGY CLASS           | B (2015/1094/UE) |
| CLIMATE CLASS          | 4                |
| POWER WATT             | 200              |
| POWER SUPPLY           | 230/IN/50        |
| TEMPERATURE °C         | 0 ÷ +8           |
| REFRIGERANT            | R290             |
| MAX. TEMP. / HUMIDITY  | +40 °C / 60% HR  |
| DIMENSIONS MM          | 740x828x2050h    |
| INTERNAL DIMENSIONS MM | 600x690x1475h    |
| CAPACITY L             | 650              |
| SHELVES NO. AND TYPE   | 3 x GN2/1        |
| NET WEIGHT KG          | 115              |
| GROSS WEIGHT KG        | 129              |
| PACKING DIMENSIONS CM  | 76x88x207h       |