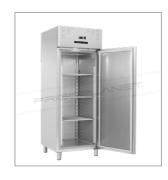

## Ventilated refrigerated GN2/1 cabinet

- · Stainless steel external and internal structure
- · Ventilated refrigeration with incorporated refrigeration unit
- Digital control unit
- Extractable refrigeration monoblock unit
- Door frame with thermal break
- Automatic defrost
- Automatic condensation evaporation
- Reversible door
- 70 mm insulation thickness
- Door with ergonomic handles
- Easily removable magnetic gasket
- · Internal rounded edges
- Internal LED lighting
- · Door with key lock
- External bottom and back panels in galvanized steel
- · Adjustable stainless steel feet
- Equipped with 3 GN2/1 shelves
- 4 casters kit (2 of which with brake) model RBA7 available on request

## TECHNICAL FEATURES

| MODEL                  | AKT690TN         |
|------------------------|------------------|
| ENERGY CLASS           | B (2015/1094/UE) |
| CLIMATE CLASS          | 4                |
| POWER WATT             | 200              |
| POWER SUPPLY           | 230/IN/50        |
| TEMPERATURE °C         | 0 ÷ +8           |
| REFRIGERANT            | R290             |
| MAX. TEMP. / HUMIDITY  | +40 °C / 60% HR  |
| DIMENSIONS MM          | 740x828x2050h    |
| INTERNAL DIMENSIONS MM | 600x690x1475h    |
| CAPACITY L             | 650              |
| SHELVES NO. AND TYPE   | 3 x GN2/1        |
| NET WEIGHT KG          | 115              |
| GROSS WEIGHT KG        | 129              |
| PACKING DIMENSIONS CM  | 76x88x207h       |