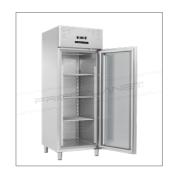

## Ventilated refrigerated cabinet with glass door

- · Stainless steel external and internal structure
- · Ventilated refrigeration with incorporated refrigeration unit
- · Digital control unit
- Extractable refrigeration monoblock unit
- Door frame with thermal break
- Automatic defrost
- Automatic condensation evaporation
- Double glazed door
- 70 mm insulation thickness
- · Door with ergonomic handles
- · Easily removable magnetic gasket
- Internal rounded edges
- Internal LED strip lighting
- Door with key lock
- External bottom and back panels in galvanized steel
- · Adjustable stainless steel feet
- Equipped with 3 GN2/1 shelves
- 4 casters kit (2 of which with brake) model RBA7 available on request