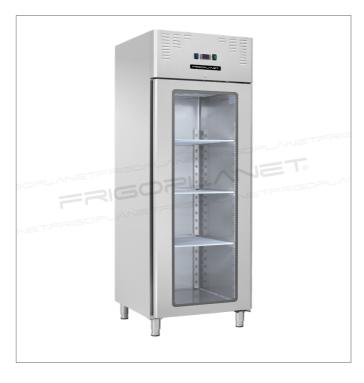

## AKT690TNG

## Ventilated refrigerated cabinet with glass door

- · Stainless steel external and internal structure
- · Ventilated refrigeration with incorporated refrigeration unit
- · Digital control unit
- Extractable refrigeration monoblock unit
- Door frame with thermal break
- Automatic defrost
- Automatic condensation evaporation
- Double glazed door
- 70 mm insulation thickness
- · Door with ergonomic handles
- · Easily removable magnetic gasket
- Internal rounded edges
- Internal LED strip lighting
- Door with key lock
- External bottom and back panels in galvanized steel
- · Adjustable stainless steel feet
- Equipped with 3 GN2/1 shelves
- 4 casters kit (2 of which with brake) model RBA7 available on request