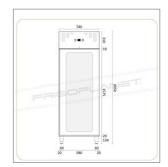

## AKT690TNG

## Ventilated refrigerated cabinet with glass door

- · Stainless steel external and internal structure
- · Ventilated refrigeration with incorporated refrigeration unit
- · Digital control unit
- Extractable refrigeration monoblock unit
- Door frame with thermal break
- Automatic defrost
- Automatic condensation evaporation
- Double glazed door
- 70 mm insulation thickness
- · Door with ergonomic handles
- · Easily removable magnetic gasket
- Internal rounded edges
- Internal LED strip lighting
- Door with key lock
- External bottom and back panels in galvanized steel
- · Adjustable stainless steel feet
- Equipped with 3 GN2/1 shelves
- 4 casters kit (2 of which with brake) model RBA7 available on request

## TECHNICAL FEATURES

| MODEL                  | AKT690TNG        |
|------------------------|------------------|
| ENERGY CLASS           | B (2019/2018/UE) |
| POWER WATT             | 230              |
| POWER SUPPLY           | 230/IN/50        |
| TEMPERATURE °C         | 0 ÷ +8           |
| REFRIGERANT            | R290             |
| MAX. TEMP. / HUMIDITY  | +30 °C / 55% HR  |
| DIMENSIONS MM          | 740x828x2050h    |
| INTERNAL DIMENSIONS MM | 600x690x1475h    |
| CAPACITY L             | 650              |
| SHELVES NO. AND TYPE   | 3 x GN2/1        |
| NET WEIGHT KG          | 120              |
| GROSS WEIGHT KG        | 134              |
| PACKING DIMENSIONS CM  | 76x88x207h       |