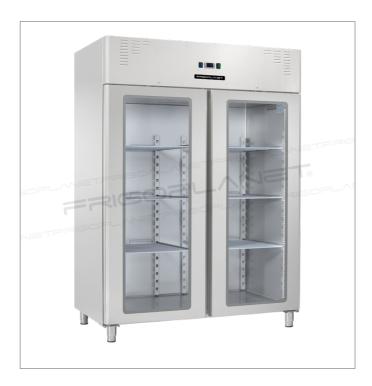

## AKT1490TNG

## Ventilated refrigerated cabinet with glass door

- Stainless steel external and internal structure
- · Ventilated refrigeration with incorporated refrigeration unit
- Digital control unit
- · Extractable refrigeration monoblock unit
- · Doors frame with thermal break
- Automatic defrost
- Automatic condensation evaporation
- Double glazed doors
- 70 mm insulation thickness
- Doors with ergonomic handles
- Easily removable magnetic gaskets
- Internal rounded edges
- Internal LED strip lighting
- Doors with key lock
- External bottom and back panels in galvanized steel
- · Adjustable stainless steel feet
- Equipped with 6 GN2/1 shelves
- 4 casters kit (2 of which with brake) model RBA7 available on request