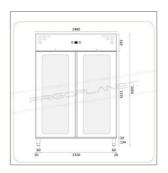

## TECHNICAL FEATURES

| MODEL                  | AKT1490TNG       |
|------------------------|------------------|
| ENERGY CLASS           | B (2019/2018/UE) |
| POWER WATT             | 460              |
| POWER SUPPLY           | 230/IN/50        |
| TEMPERATURE °C         | 0 ÷ +8           |
| REFRIGERANT            | R290             |
| MAX. TEMP. / HUMIDITY  | +30 °C / 55% HR  |
| DIMENSIONS MM          | 1480x828x2050h   |
| INTERNAL DIMENSIONS MM | 1340x690x1475h   |
| CAPACITY L             | 1330             |
| SHELVES NO. AND TYPE   | 6 x GN2/1        |
| NET WEIGHT KG          | 201              |
| GROSS WEIGHT KG        | 225              |
| PACKING DIMENSIONS CM  | 150x88x207h      |