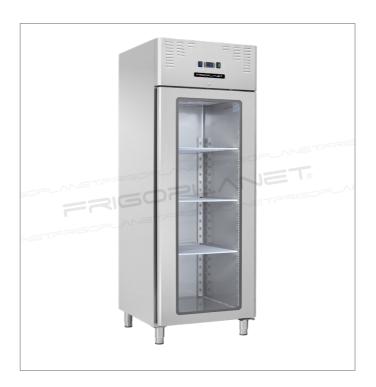

## AKT690BTG

Ventilated refrigerated cabinet with glass door

- Stainless steel external and internal structure
- · Ventilated refrigeration with incorporated refrigeration unit
- Digital control unit
- Extractable refrigeration monoblock unit
- Door frame with thermal break
- Automatic defrost
- Automatic condensation evaporation
- Triple glazed door
- 70 mm insulation thickness
- Door with ergonomic handles
- Easily removable magnetic gasket
- Internal rounded edges
- Internal LED strip lighting
- Door with key lock
- External bottom and back panels in galvanized steel
- Adjustable stainless steel feet
- Equipped with 3 GN2/1 shelves
- 4 casters kit (2 of which with brake) model RBA7 available on request

| MODEL                  | AKT690BTG        |
|------------------------|------------------|
| ENERGY CLASS           | D (2019/2018/UE) |
| POWER WATT             | 440              |
| POWER SUPPLY           | 230/1N/50        |
| TEMPERATURE °C         | -15 ÷ -20        |
| REFRIGERANT            | R290             |
| MAX. TEMP. / HUMIDITY  | +30 ℃ / 55% HR   |
| DIMENSIONS MM          | 740x828x2050h    |
| INTERNAL DIMENSIONS MM | 600x690x1475h    |
| CAPACITY L             | 650              |
| SHELVES NO. AND TYPE   | 3 x GN2/1        |
| NET WEIGHT KG          | 130              |
| GROSS WEIGHT KG        | 143              |
| PACKING DIMENSIONS CM  | 76x88x207h       |