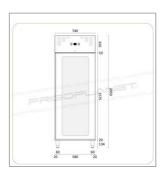

## AKT690BTG

Ventilated refrigerated cabinet with glass door

- Stainless steel external and internal structure
- · Ventilated refrigeration with incorporated refrigeration unit
- Digital control unit
- Extractable refrigeration monoblock unit
- Door frame with thermal break
- Automatic defrost
- Automatic condensation evaporation
- Triple glazed door
- 70 mm insulation thickness
- Door with ergonomic handles
- Easily removable magnetic gasket
- Internal rounded edges
- Internal LED strip lighting
- Door with key lock
- External bottom and back panels in galvanized steel
- Adjustable stainless steel feet
- Equipped with 3 GN2/1 shelves
- 4 casters kit (2 of which with brake) model RBA7 available on request

| MODEL                  | AKT690BTG        |
|------------------------|------------------|
| ENERGY CLASS           | D (2019/2018/UE) |
| POWER WATT             | 440              |
| POWER SUPPLY           | 230/1N/50        |
| TEMPERATURE °C         | -15 ÷ -20        |
| REFRIGERANT            | R290             |
| MAX. TEMP. / HUMIDITY  | +30 ℃ / 55% HR   |
| DIMENSIONS MM          | 740x828x2050h    |
| INTERNAL DIMENSIONS MM | 600x690x1475h    |
| CAPACITY L             | 650              |
| SHELVES NO. AND TYPE   | 3 x GN2/1        |
| NET WEIGHT KG          | 130              |
| GROSS WEIGHT KG        | 143              |
| PACKING DIMENSIONS CM  | 76x88x207h       |