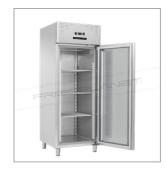

## AKT690BTG

Ventilated refrigerated cabinet with glass door

- Stainless steel external and internal structure
- · Ventilated refrigeration with incorporated refrigeration unit
- Digital control unit
- Extractable refrigeration monoblock unit
- Door frame with thermal break
- Automatic defrost
- Automatic condensation evaporation
- Triple glazed door
- 70 mm insulation thickness
- Door with ergonomic handles
- Easily removable magnetic gasket
- Internal rounded edges
- Internal LED strip lighting
- Door with key lock
- External bottom and back panels in galvanized steel
- Adjustable stainless steel feet
- Equipped with 3 GN2/1 shelves
- 4 casters kit (2 of which with brake) model RBA7 available on request