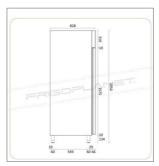

| MODEL                  | AKT1490BTG       |
|------------------------|------------------|
| ENERGY CLASS           | E (2019/2018/UE) |
| POWER WATT             | 800              |
| POWER SUPPLY           | 230/1N/50        |
| TEMPERATURE °C         | -15 ÷ -20        |
| REFRIGERANT            | R290             |
| MAX. TEMP. / HUMIDITY  | +30 °C / 55% HR  |
| DIMENSIONS MM          | 1480x828x2050h   |
| INTERNAL DIMENSIONS MM | 1340x690x1475h   |
| CAPACITY L             | 1330             |
| SHELVES NO. AND TYPE   | 6 x GN2/1        |
| NET WEIGHT KG          | 230              |
| GROSS WEIGHT KG        | 255              |
| PACKING DIMENSIONS CM  | 150x88x207h      |