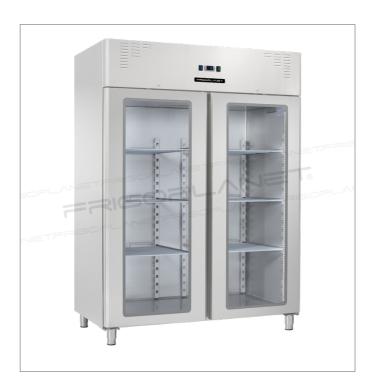

## AKT1490BTG

Ventilated refrigerated cabinet with glass door

- Stainless steel external and internal structure
- · Ventilated refrigeration with incorporated refrigeration unit
- Digital control unit
- Extractable refrigeration monoblock unit
- Doors frame with thermal break
- Automatic defrost
- Automatic condensation evaporation
- Triple glazed doors
- 70 mm insulation thickness
- Doors with ergonomic handles
- Easily removable magnetic gaskets
- Internal rounded edges
- Internal LED strip lighting
- Doors with key lock
- External bottom and back panels in galvanized steel
- Adjustable stainless steel feet
- Equipped with 6 GN2/1 shelves
- 4 casters kit (2 of which with brake) model RBA7 available on request