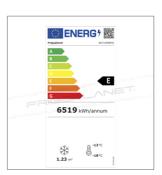

| MODEL                  | AKT1490BTG       |
|------------------------|------------------|
| ENERGY CLASS           | E (2019/2018/UE) |
| POWER WATT             | 800              |
| POWER SUPPLY           | 230/1N/50        |
| TEMPERATURE °C         | -15 ÷ -20        |
| REFRIGERANT            | R290             |
| MAX. TEMP. / HUMIDITY  | +30 °C / 55% HR  |
| DIMENSIONS MM          | 1480x828x2050h   |
| INTERNAL DIMENSIONS MM | 1340x690x1475h   |
| CAPACITY L             | 1330             |
| SHELVES NO. AND TYPE   | 6 x GN2/1        |
| NET WEIGHT KG          | 230              |
| GROSS WEIGHT KG        | 255              |
| PACKING DIMENSIONS CM  | 150x88x207h      |