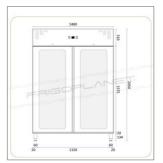

| MODEL                  | AKT1490BTG       |
|------------------------|------------------|
| ENERGY CLASS           | E (2019/2018/UE) |
| POWER WATT             | 800              |
| POWER SUPPLY           | 230/1N/50        |
| TEMPERATURE °C         | -15 ÷ -20        |
| REFRIGERANT            | R290             |
| MAX. TEMP. / HUMIDITY  | +30 °C / 55% HR  |
| DIMENSIONS MM          | 1480x828x2050h   |
| INTERNAL DIMENSIONS MM | 1340x690x1475h   |
| CAPACITY L             | 1330             |
| SHELVES NO. AND TYPE   | 6 x GN2/1        |
| NET WEIGHT KG          | 230              |
| GROSS WEIGHT KG        | 255              |
| PACKING DIMENSIONS CM  | 150x88x207h      |