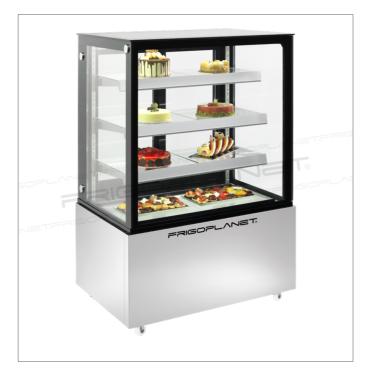

## **VELVET 940**

## Refrigerated pastry display

- · Stainless steel, glass and plastic external and internal structure
- · Ventilated refrigeration
- · Incorporated refrigeration unit
- Digital control unit
- Automatic condensation evaporation
- Double glazed on each side
- · Anti-fog ventilation ducts for side and front external glasses
- Removable sliding doors
- · Height-adjustable shelves
- Internal LED lighting on each shelf
- Swivel casters (2 with brake)
- Equipped with 1 800x310 mm removable glass shelf and 2 800x370 mm removable glass shelves
- 850x370 mm bottom chamber removable glass

## TECHNICAL FEATURES

| MODEL                 | VELVET 940        |
|-----------------------|-------------------|
| ENERGY CLASS          | B (2019/2018/UE)  |
| POWER WATT            | 460               |
| POWER SUPPLY          | 230/IN/50         |
| TEMPERATURE °C        | +2 ÷ +8           |
| REFRIGERANT           | R290              |
| MAX. TEMP. / HUMIDITY | +30 °C / 55% HR   |
| DIMENSIONS MM         | 940x688x1390h     |
| SHELVES NO. AND TYPE  | 1 x 800x310 mm    |
|                       | 2 x 800x370 mm    |
|                       | Bottom 850x370 mm |
| CAPACITY L            | 390               |
| NET WEIGHT KG         | 162               |
| GROSS WEIGHT KG       | 190               |
| PACKING DIMENSIONS CM | 101x76x153h       |