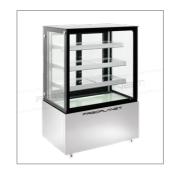

## **VELVET 940**

## Refrigerated pastry display

- · Stainless steel, glass and plastic external and internal structure
- · Ventilated refrigeration
- · Incorporated refrigeration unit
- Digital control unit
- Automatic condensation evaporation
- Double glazed on each side
- · Anti-fog ventilation ducts for side and front external glasses
- Removable sliding doors
- · Height-adjustable shelves
- Internal LED lighting on each shelf
- Swivel casters (2 with brake)
- Equipped with 1 800x310 mm removable glass shelf and 2 800x370 mm removable glass shelves
- 850x370 mm bottom chamber removable glass

## TECHNICAL FEATURES

| MODEL                 | VELVET 940        |
|-----------------------|-------------------|
| ENERGY CLASS          | B (2019/2018/UE)  |
| POWER WATT            | 460               |
| POWER SUPPLY          | 230/IN/50         |
| TEMPERATURE °C        | +2 ÷ +8           |
| REFRIGERANT           | R290              |
| MAX. TEMP. / HUMIDITY | +30 °C / 55% HR   |
| DIMENSIONS MM         | 940x688x1390h     |
| SHELVES NO. AND TYPE  | 1 x 800x310 mm    |
|                       | 2 x 800x370 mm    |
|                       | Bottom 850x370 mm |
| CAPACITY L            | 390               |
| NET WEIGHT KG         | 162               |
| GROSS WEIGHT KG       | 190               |
| PACKING DIMENSIONS CM | 101x76x153h       |