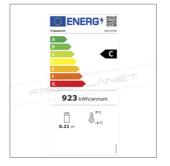

## TECHNICAL FEATURES

| MODEL                 | AK613VSB         |
|-----------------------|------------------|
| ENERGY CLASS          | C (2019/2018/UE) |
| POWER WATT            | 190              |
| POWER SUPPLY          | 230/IN/50        |
| TEMPERATURE °C        | 0 ÷ +12          |
| REFRIGERANT           | R600a            |
| MAX. TEMP. / HUMIDITY | +33 °C / 60% HR  |
| DIMENSIONS MM         | 1529x425x295h    |
| CAPACITY              | 6 x GN1/3 h4 cm  |
| NET WEIGHT KG         | 42               |
| GROSS WEIGHT KG       | 54               |
| PACKING DIMENSIONS CM | 162x51x48h       |