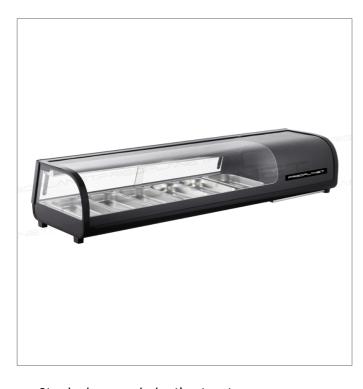

## Refrigerated sushi showcase

- Steel, glass and plastic structure
- Refrigeration both in the lower and upper part of the showcase (GN pans compartment and display
- Static refrigeration
- · Incorporated refrigeration unit
- Digital control unit
- Automatic defrost
- Sliding doors on the operator side
- Curved front glass
- Internal LED lighting with dedicated power switch
- Equipped with 6 GN1/3 h4 cm pans