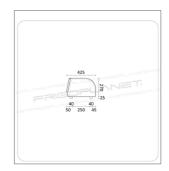

## TECHNICAL FEATURES

| MODEL                 | AK613VSB         |
|-----------------------|------------------|
| ENERGY CLASS          | C (2019/2018/UE) |
| POWER WATT            | 190              |
| POWER SUPPLY          | 230/IN/50        |
| TEMPERATURE °C        | 0 ÷ +12          |
| REFRIGERANT           | R600a            |
| MAX. TEMP. / HUMIDITY | +33 °C / 60% HR  |
| DIMENSIONS MM         | 1529x425x295h    |
| CAPACITY              | 6 x GN1/3 h4 cm  |
| NET WEIGHT KG         | 42               |
| GROSS WEIGHT KG       | 54               |
| PACKING DIMENSIONS CM | 162x51x48h       |