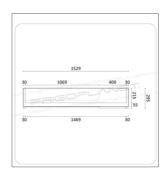

## TECHNICAL FEATURES

| MODEL                 | AK613VSB         |
|-----------------------|------------------|
| ENERGY CLASS          | C (2019/2018/UE) |
| POWER WATT            | 190              |
| POWER SUPPLY          | 230/IN/50        |
| TEMPERATURE °C        | 0 ÷ +12          |
| REFRIGERANT           | R600a            |
| MAX. TEMP. / HUMIDITY | +33 °C / 60% HR  |
| DIMENSIONS MM         | 1529x425x295h    |
| CAPACITY              | 6 x GN1/3 h4 cm  |
| NET WEIGHT KG         | 42               |
| GROSS WEIGHT KG       | 54               |
| PACKING DIMENSIONS CM | 162x51x48h       |