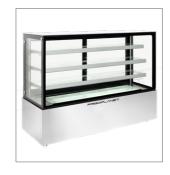

## **VELVET 1840**

## Refrigerated pastry display

- · Stainless steel, glass and plastic external and internal structure
- · Ventilated refrigeration
- · Incorporated refrigeration unit
- Digital control unit
- · Automatic condensation evaporation
- Double glazed on each side
- · Anti-fog ventilation ducts for side and front external glasses
- Removable sliding doors
- · Height-adjustable shelves
- Internal LED lighting on each shelf
- Swivel casters (2 with brake)
- Equipped with 1 1700x310 mm removable glass shelf and 2 1700x370 mm removable glass shelves
- 1750x370 mm bottom chamber removable glass

## TECHNICAL FEATURES

| MODEL                 | VELVET 1840        |
|-----------------------|--------------------|
| ENERGY CLASS          | B (2019/2018/UE)   |
| POWER WATT            | 530                |
| POWER SUPPLY          | 230/IN/50          |
| TEMPERATURE °C        | +2 ÷ +8            |
| REFRIGERANT           | R290               |
| MAX. TEMP. / HUMIDITY | +30 °C / 55% HR    |
| DIMENSIONS MM         | 1840x688x1390h     |
| SHELVES NO. AND TYPE  | 1 x 1700x310 mm    |
|                       | 2 x 1700x370 mm    |
|                       | Bottom 1750x370 mm |
| CAPACITY L            | 810                |
| NET WEIGHT KG         | 245                |
| GROSS WEIGHT KG       | 290                |
| PACKING DIMENSIONS CM | 191x76x153h        |
|                       |                    |