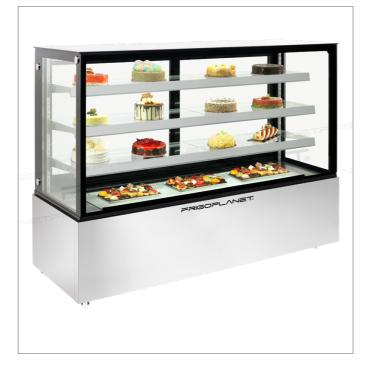

## **VELVET 1840**

## Refrigerated pastry display

- · Stainless steel, glass and plastic external and internal structure
- · Ventilated refrigeration
- · Incorporated refrigeration unit
- Digital control unit
- · Automatic condensation evaporation
- Double glazed on each side
- · Anti-fog ventilation ducts for side and front external glasses
- Removable sliding doors
- · Height-adjustable shelves
- Internal LED lighting on each shelf
- Swivel casters (2 with brake)
- Equipped with 1 1700x310 mm removable glass shelf and 2 1700x370 mm removable glass shelves
- 1750x370 mm bottom chamber removable glass

## TECHNICAL FEATURES

| MODEL                 | VELVET 1840        |
|-----------------------|--------------------|
| ENERGY CLASS          | B (2019/2018/UE)   |
| POWER WATT            | 530                |
| POWER SUPPLY          | 230/IN/50          |
| TEMPERATURE °C        | +2 ÷ +8            |
| REFRIGERANT           | R290               |
| MAX. TEMP. / HUMIDITY | +30 °C / 55% HR    |
| DIMENSIONS MM         | 1840x688x1390h     |
| SHELVES NO. AND TYPE  | 1 x 1700x310 mm    |
|                       | 2 x 1700x370 mm    |
|                       | Bottom 1750x370 mm |
| CAPACITY L            | 810                |
| NET WEIGHT KG         | 245                |
| GROSS WEIGHT KG       | 290                |
| PACKING DIMENSIONS CM | 191x76x153h        |
|                       |                    |