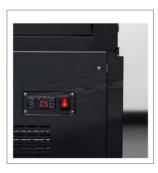

## Refrigerated pastry display

- · Steel, glass and plastic external and internal structure
- Base in black painted steel
- · Ventilated refrigeration
- · Incorporated refrigeration unit
- Digital control unit
- Automatic defrost
- Automatic condensation evaporation
- Double glazed on each side
- · Anti-fog ventilation ducts for side and front external glasses
- Removable sliding doors
- · Height-adjustable shelves
- · Internal LED lighting on each shelf
- Swivel casters (2 with brake)
- Equipped with 1 800x310 mm removable glass shelf and 2 800x370 mm removable glass shelves
- 850x370 mm bottom chamber removable glass