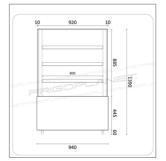

## **VELVET 940B**

## Refrigerated pastry display

- · Steel, glass and plastic external and internal structure
- Base in black painted steel
- · Ventilated refrigeration
- · Incorporated refrigeration unit
- Digital control unit
- Automatic defrost
- Automatic condensation evaporation
- Double glazed on each side
- · Anti-fog ventilation ducts for side and front external glasses
- Removable sliding doors
- · Height-adjustable shelves
- · Internal LED lighting on each shelf
- Swivel casters (2 with brake)
- Equipped with 1 800x310 mm removable glass shelf and 2 800x370 mm removable glass shelves
- 850x370 mm bottom chamber removable glass

## TECHNICAL FEATURES

| MODEL                 | VELVET 940B       |
|-----------------------|-------------------|
| ENERGY CLASS          | B (2019/2018/UE)  |
| POWER WATT            | 460               |
| POWER SUPPLY          | 230/IN/50         |
| TEMPERATURE °C        | +2 ÷ +8           |
| REFRIGERANT           | R290              |
| MAX. TEMP. / HUMIDITY | +30 °C / 55% HR   |
| DIMENSIONS MM         | 940x688x1390h     |
| SHELVES NO. AND TYPE  | 1 x 800x310 mm    |
|                       | 2 x 800x370 mm    |
|                       | Bottom 850x370 mm |
| CAPACITY L            | 390               |
| NET WEIGHT KG         | 162               |
| GROSS WEIGHT KG       | 190               |
| PACKING DIMENSIONS CM | 101x76x153h       |