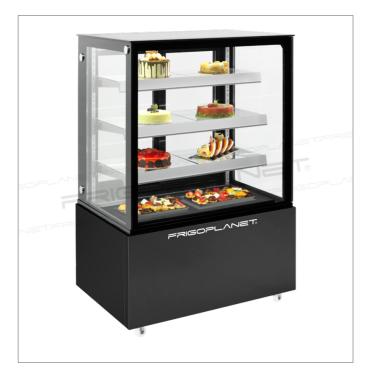

## **VELVET 940B**

## Refrigerated pastry display

- · Steel, glass and plastic external and internal structure
- Base in black painted steel
- · Ventilated refrigeration
- · Incorporated refrigeration unit
- Digital control unit
- Automatic defrost
- Automatic condensation evaporation
- Double glazed on each side
- · Anti-fog ventilation ducts for side and front external glasses
- Removable sliding doors
- · Height-adjustable shelves
- · Internal LED lighting on each shelf
- Swivel casters (2 with brake)
- Equipped with 1 800x310 mm removable glass shelf and 2 800x370 mm removable glass shelves
- 850x370 mm bottom chamber removable glass

## TECHNICAL FEATURES

| MODEL                 | VELVET 940B       |
|-----------------------|-------------------|
| ENERGY CLASS          | B (2019/2018/UE)  |
| POWER WATT            | 460               |
| POWER SUPPLY          | 230/IN/50         |
| TEMPERATURE °C        | +2 ÷ +8           |
| REFRIGERANT           | R290              |
| MAX. TEMP. / HUMIDITY | +30 °C / 55% HR   |
| DIMENSIONS MM         | 940x688x1390h     |
| SHELVES NO. AND TYPE  | 1 x 800x310 mm    |
|                       | 2 x 800x370 mm    |
|                       | Bottom 850x370 mm |
| CAPACITY L            | 390               |
| NET WEIGHT KG         | 162               |
| GROSS WEIGHT KG       | 190               |
| PACKING DIMENSIONS CM | 101x76x153h       |