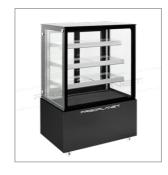

## **VELVET 940B**

## Refrigerated pastry display

- · Steel, glass and plastic external and internal structure
- Base in black painted steel
- · Ventilated refrigeration
- · Incorporated refrigeration unit
- Digital control unit
- Automatic defrost
- Automatic condensation evaporation
- Double glazed on each side
- · Anti-fog ventilation ducts for side and front external glasses
- Removable sliding doors
- · Height-adjustable shelves
- · Internal LED lighting on each shelf
- Swivel casters (2 with brake)
- Equipped with 1 800x310 mm removable glass shelf and 2 800x370 mm removable glass shelves
- 850x370 mm bottom chamber removable glass

## TECHNICAL FEATURES

| MODEL                 | VELVET 940B       |
|-----------------------|-------------------|
| ENERGY CLASS          | B (2019/2018/UE)  |
| POWER WATT            | 460               |
| POWER SUPPLY          | 230/IN/50         |
| TEMPERATURE °C        | +2 ÷ +8           |
| REFRIGERANT           | R290              |
| MAX. TEMP. / HUMIDITY | +30 °C / 55% HR   |
| DIMENSIONS MM         | 940x688x1390h     |
| SHELVES NO. AND TYPE  | 1 x 800x310 mm    |
|                       | 2 x 800x370 mm    |
|                       | Bottom 850x370 mm |
| CAPACITY L            | 390               |
| NET WEIGHT KG         | 162               |
| GROSS WEIGHT KG       | 190               |
| PACKING DIMENSIONS CM | 101x76x153h       |