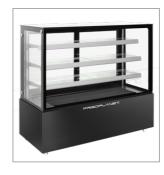

## VELVET 1540B

## Refrigerated pastry display

- · Steel, glass and plastic external and internal structure
- · Base in black painted steel
- · Ventilated refrigeration
- · Incorporated refrigeration unit
- Digital control unit
- Automatic condensation evaporation
- Double glazed on each side
- · Anti-fog ventilation ducts for side and front external glasses
- Removable sliding doors
- · Height-adjustable shelves
- Internal LED lighting on each shelf
- Swivel casters (2 with brake)
- Equipped with 1 1400x310 mm removable glass shelf and 2 1400x370 mm removable glass shelves
- 1450x370 mm bottom chamber removable glass

## TECHNICAL FEATURES

| MODEL                 | VELVET 1540B       |
|-----------------------|--------------------|
| ENERGY CLASS          | B (2019/2018/UE)   |
| POWER WATT            | 530                |
| POWER SUPPLY          | 230/IN/50          |
| TEMPERATURE °C        | +2 ÷ +8            |
| REFRIGERANT           | R290               |
| MAX. TEMP. / HUMIDITY | +30 °C / 55% HR    |
| DIMENSIONS MM         | 1540x688x1390h     |
| SHELVES NO. AND TYPE  | 1 x 1400x310 mm    |
|                       | 2 x 1400x370 mm    |
|                       | Bottom 1450x370 mm |
| CAPACITY L            | 670                |
| NET WEIGHT KG         | 229                |
| GROSS WEIGHT KG       | 252                |
| PACKING DIMENSIONS CM | 161x76x153h        |