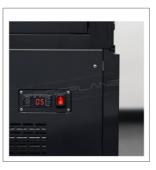

## Refrigerated pastry display

- · Steel, glass and plastic external and internal structure
- · Base in black painted steel
- · Ventilated refrigeration
- · Incorporated refrigeration unit
- Digital control unit
- Automatic condensation evaporation
- Double glazed on each side
- · Anti-fog ventilation ducts for side and front external glasses
- Removable sliding doors
- · Height-adjustable shelves
- Internal LED lighting on each shelf
- Swivel casters (2 with brake)
- Equipped with 1 1400x310 mm removable glass shelf and 2 1400x370 mm removable glass shelves
- 1450x370 mm bottom chamber removable glass