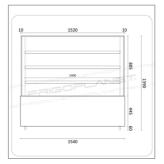

## VELVET 1540B

## Refrigerated pastry display

- · Steel, glass and plastic external and internal structure
- · Base in black painted steel
- · Ventilated refrigeration
- · Incorporated refrigeration unit
- Digital control unit
- Automatic condensation evaporation
- Double glazed on each side
- · Anti-fog ventilation ducts for side and front external glasses
- Removable sliding doors
- · Height-adjustable shelves
- Internal LED lighting on each shelf
- Swivel casters (2 with brake)
- Equipped with 1 1400x310 mm removable glass shelf and 2 1400x370 mm removable glass shelves
- 1450x370 mm bottom chamber removable glass

## TECHNICAL FEATURES

| MODEL                 | VELVET 1540B       |
|-----------------------|--------------------|
| ENERGY CLASS          | B (2019/2018/UE)   |
| POWER WATT            | 530                |
| POWER SUPPLY          | 230/IN/50          |
| TEMPERATURE °C        | +2 ÷ +8            |
| REFRIGERANT           | R290               |
| MAX. TEMP. / HUMIDITY | +30 °C / 55% HR    |
| DIMENSIONS MM         | 1540x688x1390h     |
| SHELVES NO. AND TYPE  | 1 x 1400x310 mm    |
|                       | 2 x 1400x370 mm    |
|                       | Bottom 1450x370 mm |
| CAPACITY L            | 670                |
| NET WEIGHT KG         | 229                |
| GROSS WEIGHT KG       | 252                |
| PACKING DIMENSIONS CM | 161x76x153h        |