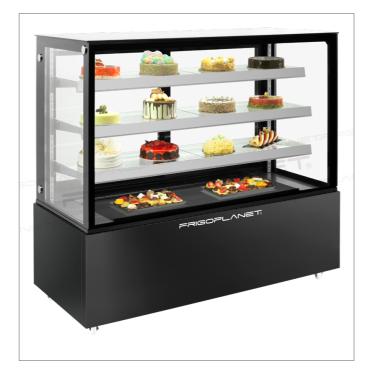

## VELVET 1540B

## Refrigerated pastry display

- · Steel, glass and plastic external and internal structure
- · Base in black painted steel
- · Ventilated refrigeration
- · Incorporated refrigeration unit
- Digital control unit
- Automatic condensation evaporation
- Double glazed on each side
- · Anti-fog ventilation ducts for side and front external glasses
- Removable sliding doors
- · Height-adjustable shelves
- Internal LED lighting on each shelf
- Swivel casters (2 with brake)
- Equipped with 1 1400x310 mm removable glass shelf and 2 1400x370 mm removable glass shelves
- 1450x370 mm bottom chamber removable glass

## TECHNICAL FEATURES

| MODEL                 | VELVET 1540B       |
|-----------------------|--------------------|
| ENERGY CLASS          | B (2019/2018/UE)   |
| POWER WATT            | 530                |
| POWER SUPPLY          | 230/IN/50          |
| TEMPERATURE °C        | +2 ÷ +8            |
| REFRIGERANT           | R290               |
| MAX. TEMP. / HUMIDITY | +30 °C / 55% HR    |
| DIMENSIONS MM         | 1540x688x1390h     |
| SHELVES NO. AND TYPE  | 1 x 1400x310 mm    |
|                       | 2 x 1400x370 mm    |
|                       | Bottom 1450x370 mm |
| CAPACITY L            | 670                |
| NET WEIGHT KG         | 229                |
| GROSS WEIGHT KG       | 252                |
| PACKING DIMENSIONS CM | 161x76x153h        |