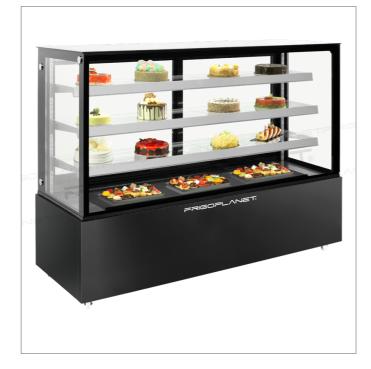

## VELVET 1840B

## Refrigerated pastry display

- · Steel, glass and plastic external and internal structure
- · Base in black painted steel
- · Ventilated refrigeration
- · Incorporated refrigeration unit
- Digital control unit
- Automatic defrost
- Automatic condensation evaporation
- Double glazed on each side
- · Anti-fog ventilation ducts for side and front external glasses
- Removable sliding doors
- · Height-adjustable shelves
- · Internal LED lighting on each shelf
- Swivel casters (2 with brake)
- Equipped with 1 1700x310 mm removable glass shelf and 2 1700x370 mm removable glass shelves
- 1750x370 mm bottom chamber removable glass

## TECHNICAL FEATURES

| MODEL                 | VELVET 1840B       |
|-----------------------|--------------------|
| ENERGY CLASS          | B (2019/2018/UE)   |
| POWER WATT            | 530                |
| POWER SUPPLY          | 230/IN/50          |
| TEMPERATURE °C        | +2 ÷ +8            |
| REFRIGERANT           | R290               |
| MAX. TEMP. / HUMIDITY | +30 °C / 55% HR    |
| DIMENSIONS MM         | 1840x688x1390h     |
| SHELVES NO. AND TYPE  | 1 x 1700x310 mm    |
|                       | 2 x 1700x370 mm    |
|                       | Bottom 1750x370 mm |
| CAPACITY L            | 810                |
| NET WEIGHT KG         | 245                |
| GROSS WEIGHT KG       | 290                |
| PACKING DIMENSIONS CM | 191x76x153h        |
|                       |                    |