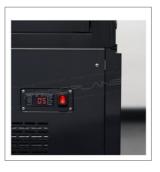

## Refrigerated pastry display

- · Steel, glass and plastic external and internal structure
- · Base in black painted steel
- · Ventilated refrigeration
- · Incorporated refrigeration unit
- Digital control unit
- Automatic defrost
- Automatic condensation evaporation
- Double glazed on each side
- · Anti-fog ventilation ducts for side and front external glasses
- Removable sliding doors
- · Height-adjustable shelves
- · Internal LED lighting on each shelf
- Swivel casters (2 with brake)
- Equipped with 1 1700x310 mm removable glass shelf and 2 1700x370 mm removable glass shelves
- 1750x370 mm bottom chamber removable glass