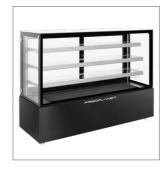

## VELVET 1840B

## Refrigerated pastry display

- · Steel, glass and plastic external and internal structure
- · Base in black painted steel
- · Ventilated refrigeration
- · Incorporated refrigeration unit
- Digital control unit
- Automatic defrost
- Automatic condensation evaporation
- Double glazed on each side
- · Anti-fog ventilation ducts for side and front external glasses
- Removable sliding doors
- · Height-adjustable shelves
- · Internal LED lighting on each shelf
- Swivel casters (2 with brake)
- Equipped with 1 1700x310 mm removable glass shelf and 2 1700x370 mm removable glass shelves
- 1750x370 mm bottom chamber removable glass

## TECHNICAL FEATURES

| MODEL                 | VELVET 1840B       |
|-----------------------|--------------------|
| ENERGY CLASS          | B (2019/2018/UE)   |
| POWER WATT            | 530                |
| POWER SUPPLY          | 230/IN/50          |
| TEMPERATURE °C        | +2 ÷ +8            |
| REFRIGERANT           | R290               |
| MAX. TEMP. / HUMIDITY | +30 °C / 55% HR    |
| DIMENSIONS MM         | 1840x688x1390h     |
| SHELVES NO. AND TYPE  | 1 x 1700x310 mm    |
|                       | 2 x 1700x370 mm    |
|                       | Bottom 1750x370 mm |
| CAPACITY L            | 810                |
| NET WEIGHT KG         | 245                |
| GROSS WEIGHT KG       | 290                |
| PACKING DIMENSIONS CM | 191x76x153h        |
|                       |                    |