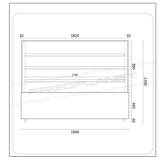

## Refrigerated pastry display

- · Steel, glass and plastic external and internal structure
- · Base in black painted steel
- · Ventilated refrigeration
- · Incorporated refrigeration unit
- Digital control unit
- Automatic defrost
- Automatic condensation evaporation
- Double glazed on each side
- · Anti-fog ventilation ducts for side and front external glasses
- Removable sliding doors
- · Height-adjustable shelves
- · Internal LED lighting on each shelf
- Swivel casters (2 with brake)
- Equipped with 1 1700x310 mm removable glass shelf and 2 1700x370 mm removable glass shelves
- 1750x370 mm bottom chamber removable glass

## TECHNICAL FEATURES

| MODEL                 | VELVET 1840B       |
|-----------------------|--------------------|
| ENERGY CLASS          | B (2019/2018/UE)   |
| POWER WATT            | 530                |
| POWER SUPPLY          | 230/IN/50          |
| TEMPERATURE °C        | +2 ÷ +8            |
| REFRIGERANT           | R290               |
| MAX. TEMP. / HUMIDITY | +30 °C / 55% HR    |
| DIMENSIONS MM         | 1840x688x1390h     |
| SHELVES NO. AND TYPE  | 1 x 1700x310 mm    |
|                       | 2 x 1700x370 mm    |
|                       | Bottom 1750x370 mm |
| CAPACITY L            | 810                |
| NET WEIGHT KG         | 245                |
| GROSS WEIGHT KG       | 290                |
| PACKING DIMENSIONS CM | 191x76x153h        |
|                       |                    |