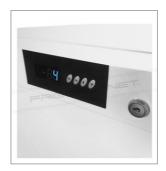

## Refrigerated cabinet with white painted steel external structure

- · White painted steel external structure
- · ABS internal structure
- · Cooling plate static refrigeration with fan to uniform the temperature
- Door integrated digital control unit
- Automatic defrost
- Automatic condensation evaporation
- Reversible door (optional kit required)
- 40 mm insulation thickness
- · Easily removable magnetic gasket
- Internal rounded edges
- · Door with key lock
- Equipped with 3 650x525 mm and 1 650x335 mm shelves
- Interal guides compatible with GN2/1 pans and shelves