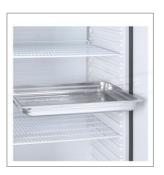

## Refrigerated cabinet with white painted steel external structure

- · White painted steel external structure
- · ABS internal structure
- · Cooling plate static refrigeration with fan to uniform the temperature
- Door integrated digital control unit
- Automatic defrost
- Automatic condensation evaporation
- Reversible door (optional kit required)
- 40 mm insulation thickness
- · Easily removable magnetic gasket
- Internal rounded edges
- · Door with key lock
- Equipped with 3 650x525 mm and 1 650x335 mm shelves
- Interal guides compatible with GN2/1 pans and shelves

## TECHNICAL FEATURES

| MODEL                  | AKD600R          |
|------------------------|------------------|
| ENERGY CLASS           | C (2015/1094/UE) |
| CLIMATE CLASS          | 4                |
| POWER WATT             | 130              |
| POWER SUPPLY           | 230/1N/50        |
| TEMPERATURE °C         | 0 ÷ +8           |
| REFRIGERANT            | R600a            |
| MAX. TEMP. / HUMIDITY  | +33 °C / 60% HR  |
| DIMENSIONS MM          | 777x710x1895h    |
| INTERNAL DIMENSIONS MM | 650x530x1620h    |
| CAPACITY L             | 580              |
| SHELVES NO. AND TYPE   | 3 x 650x525 mm   |
|                        | 1 x 650x335 mm   |
| NET WEIGHT KG          | 91               |
| GROSS WEIGHT KG        | 107              |
| PACKING DIMENSIONS CM  | 84x76x201h       |