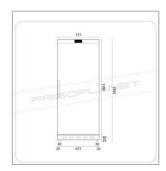

## TECHNICAL FEATURES

| MODEL                  | AKD600R          |
|------------------------|------------------|
| ENERGY CLASS           | C (2015/1094/UE) |
| CLIMATE CLASS          | 4                |
| POWER WATT             | 130              |
| POWER SUPPLY           | 230/1N/50        |
| TEMPERATURE °C         | 0 ÷ +8           |
| REFRIGERANT            | R600a            |
| MAX. TEMP. / HUMIDITY  | +33 °C / 60% HR  |
| DIMENSIONS MM          | 777x710x1895h    |
| INTERNAL DIMENSIONS MM | 650x530x1620h    |
| CAPACITY L             | 580              |
| SHELVES NO. AND TYPE   | 3 x 650x525 mm   |
|                        | 1 x 650x335 mm   |
| NET WEIGHT KG          | 91               |
| GROSS WEIGHT KG        | 107              |
| PACKING DIMENSIONS CM  | 84x76x201h       |