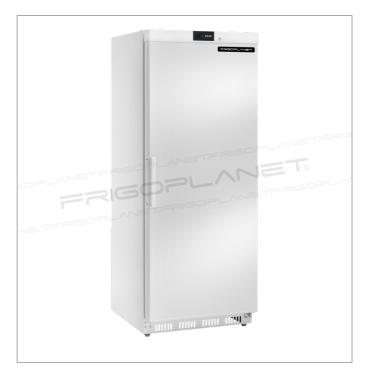

## AKD600R

## Refrigerated cabinet with white painted steel external structure

- · White painted steel external structure
- · ABS internal structure
- · Cooling plate static refrigeration with fan to uniform the temperature
- Door integrated digital control unit
- Automatic defrost
- Automatic condensation evaporation
- Reversible door (optional kit required)
- 40 mm insulation thickness
- · Easily removable magnetic gasket
- Internal rounded edges
- · Door with key lock
- Equipped with 3 650x525 mm and 1 650x335 mm shelves
- Interal guides compatible with GN2/1 pans and shelves