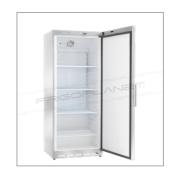

## Refrigerated cabinet with stainless steel external structure

- · Stainless steel external structure
- ABS internal structure
- · Cooling plate static refrigeration with fan to uniform the temperature
- · Door integrated digital control unit
- Automatic defrost
- Automatic condensation evaporation
- Reversible door (optional kit required)
- 40 mm insulation thickness
- · Easily removable magnetic gasket
- Internal rounded edges
- · Door with key lock
- Equipped with 3 650x525 mm and 1 650x335 mm shelves
- Interal guides compatible with GN2/1 pans and shelves