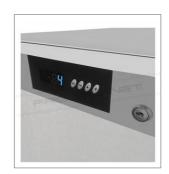

## Refrigerated cabinet with stainless steel external structure

- · Stainless steel external structure
- ABS internal structure
- · Cooling plate static refrigeration with fan to uniform the temperature
- · Door integrated digital control unit
- Automatic defrost
- Automatic condensation evaporation
- Reversible door (optional kit required)
- 40 mm insulation thickness
- · Easily removable magnetic gasket
- Internal rounded edges
- · Door with key lock
- Equipped with 3 650x525 mm and 1 650x335 mm shelves
- Interal guides compatible with GN2/1 pans and shelves