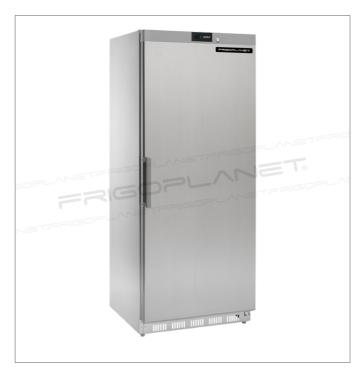

## AKD600R SS

## Refrigerated cabinet with stainless steel external structure

- · Stainless steel external structure
- ABS internal structure
- · Cooling plate static refrigeration with fan to uniform the temperature
- · Door integrated digital control unit
- Automatic defrost
- Automatic condensation evaporation
- Reversible door (optional kit required)
- 40 mm insulation thickness
- · Easily removable magnetic gasket
- Internal rounded edges
- · Door with key lock
- Equipped with 3 650x525 mm and 1 650x335 mm shelves
- Interal guides compatible with GN2/1 pans and shelves