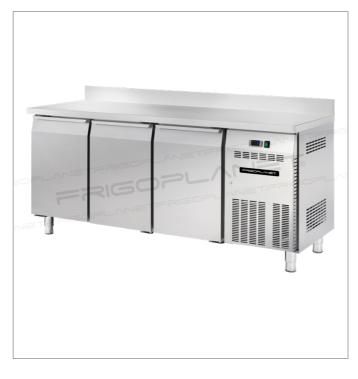

## AKT3206TN

## Ventilated refrigerated GN1/1 counter with 3 doors and raised back

- Stainless steel external and internal structure
- 10 cm raised back
- Ventilated refrigeration with incorporated refrigeration unit
- Ducted ventilation
- Digital control unit
- Extractable refrigeration monoblock unit
- Anticorrosion treated evaporator
- Door frame with thermal break
- Automatic defrost
- Automatic condensation evaporation
- 70 mm insulation thickness
- · Easily removable magnetic gaskets
- · Internal rounded edges
- · Service compartment with key lock
- External bottom and back panels in galvanized steel
- · Adjustable stainless steel feet
- Equipped with 3 GN1/1 shelves
- 4 casters kit (2 of which with brake) model RBA7 available on request
- 2 drawers kit (model SET2-6) available on request