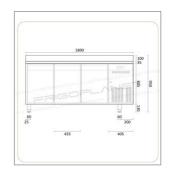

## **TECHNICAL FEATURES**

| MODEL                  | AKT3206TN        |  |  |
|------------------------|------------------|--|--|
| ENERGY CLASS           | в (2015/1094/UE) |  |  |
| CLIMATE CLASS          | 4                |  |  |
| POWER WATT             | 270              |  |  |
| POWER SUPPLY           | 230/1N/50        |  |  |
| TEMPERATURE °C         | 0 ÷ +8           |  |  |
| REFRIGERANT            | R290             |  |  |
| MAX. TEMP. / HUMIDITY  | +40 °C / 60% HR  |  |  |
| DIMENSIONS MM          | 1800x700x950h    |  |  |
| INTERNAL DIMENSIONS MM | 1280x550x575h    |  |  |
| CAPACITY L             | 405              |  |  |
| SHELVES NO. AND TYPE   | 3 x GN1/1        |  |  |
| NET WEIGHT KG          | 94               |  |  |
| GROSS WEIGHT KG        | 113              |  |  |
| PACKING DIMENSIONS CM  | 184x72x98h       |  |  |