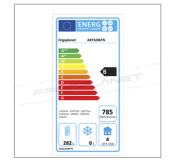

## **TECHNICAL FEATURES**

| MODEL                  | AKT3206TN        |  |  |
|------------------------|------------------|--|--|
| ENERGY CLASS           | в (2015/1094/UE) |  |  |
| CLIMATE CLASS          | 4                |  |  |
| POWER WATT             | 270              |  |  |
| POWER SUPPLY           | 230/1N/50        |  |  |
| TEMPERATURE °C         | 0 ÷ +8           |  |  |
| REFRIGERANT            | R290             |  |  |
| MAX. TEMP. / HUMIDITY  | +40 °C / 60% HR  |  |  |
| DIMENSIONS MM          | 1800x700x950h    |  |  |
| INTERNAL DIMENSIONS MM | 1280x550x575h    |  |  |
| CAPACITY L             | 405              |  |  |
| SHELVES NO. AND TYPE   | 3 x GN1/1        |  |  |
| NET WEIGHT KG          | 94               |  |  |
| GROSS WEIGHT KG        | 113              |  |  |
| PACKING DIMENSIONS CM  | 184x72x98h       |  |  |