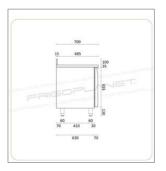

## **TECHNICAL FEATURES**

| MODEL                  | AKT3206TN        |  |  |
|------------------------|------------------|--|--|
| ENERGY CLASS           | в (2015/1094/UE) |  |  |
| CLIMATE CLASS          | 4                |  |  |
| POWER WATT             | 270              |  |  |
| POWER SUPPLY           | 230/1N/50        |  |  |
| TEMPERATURE °C         | 0 ÷ +8           |  |  |
| REFRIGERANT            | R290             |  |  |
| MAX. TEMP. / HUMIDITY  | +40 °C / 60% HR  |  |  |
| DIMENSIONS MM          | 1800x700x950h    |  |  |
| INTERNAL DIMENSIONS MM | 1280x550x575h    |  |  |
| CAPACITY L             | 405              |  |  |
| SHELVES NO. AND TYPE   | 3 x GN1/1        |  |  |
| NET WEIGHT KG          | 94               |  |  |
| GROSS WEIGHT KG        | 113              |  |  |
| PACKING DIMENSIONS CM  | 184x72x98h       |  |  |