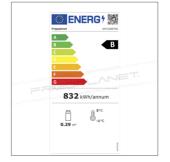

## **TECHNICAL FEATURES**

| MODEL                  | AKT2206TNG       |  |  |  |  |
|------------------------|------------------|--|--|--|--|
| ENERGY CLASS           | B (2019/2018/UE) |  |  |  |  |
| POWER WATT             | 260              |  |  |  |  |
| POWER SUPPLY           | 230/IN/50        |  |  |  |  |
| TEMPERATURE °C         | 0 ÷ +8           |  |  |  |  |
| REFRIGERANT            | R290             |  |  |  |  |
| MAX. TEMP. / HUMIDITY  | +40 °C / 60% HR  |  |  |  |  |
| DIMENSIONS MM          | 1350x700x950h    |  |  |  |  |
| INTERNAL DIMENSIONS MM | 830x550x575h     |  |  |  |  |
| CAPACITY L             | 262              |  |  |  |  |
| SHELVES NO. AND TYPE   | 2 x GN1/1        |  |  |  |  |
| NET WEIGHT KG          | 81               |  |  |  |  |
| GROSS WEIGHT KG        | 94               |  |  |  |  |
| PACKING DIMENSIONS CM  | 140x72x98h       |  |  |  |  |