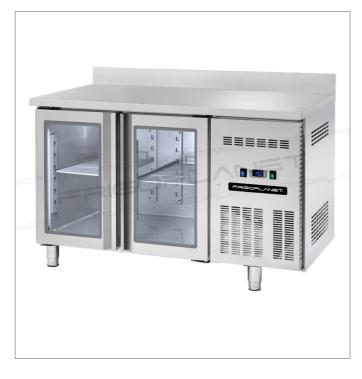

## AKT2206TNG

Ventilated refrigerated GN1/1 counter with 2 glass doors and raised back

- Stainless steel external and internal structure
- 10 cm raised back
- · Ventilated refrigeration with incorporated refrigeration unit
- Ducted ventilation
- · Digital control unit
- Extractable refrigeration monoblock unit
- Anticorrosion treated evaporator
- Door frame with thermal break
- Automatic defrost
- Automatic condensation evaporation
- · Double glazed doors
- · 70 mm insulation thickness
- Easily removable magnetic gaskets
- Internal rounded edges
- Internal LED lighting
- Service compartment with key lock
- · External bottom and back panels in galvanized steel
- · Adjustable stainless steel feet
- Equipped with 2 GN1/1 shelves

## **TECHNICAL FEATURES**

| MODEL                  | AKT2206TNG       |  |  |  |  |
|------------------------|------------------|--|--|--|--|
| ENERGY CLASS           | B (2019/2018/UE) |  |  |  |  |
| POWER WATT             | 260              |  |  |  |  |
| POWER SUPPLY           | 230/IN/50        |  |  |  |  |
| TEMPERATURE °C         | 0 ÷ +8           |  |  |  |  |
| REFRIGERANT            | R290             |  |  |  |  |
| MAX. TEMP. / HUMIDITY  | +40 °C / 60% HR  |  |  |  |  |
| DIMENSIONS MM          | 1350x700x950h    |  |  |  |  |
| INTERNAL DIMENSIONS MM | 830x550x575h     |  |  |  |  |
| CAPACITY L             | 262              |  |  |  |  |
| SHELVES NO. AND TYPE   | 2 x GN1/1        |  |  |  |  |
| NET WEIGHT KG          | 81               |  |  |  |  |
| GROSS WEIGHT KG        | 94               |  |  |  |  |
| PACKING DIMENSIONS CM  | 140x72x98h       |  |  |  |  |