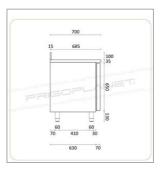

## **TECHNICAL FEATURES**

| MODEL                  | AKT2206TNG       |  |  |  |  |
|------------------------|------------------|--|--|--|--|
| ENERGY CLASS           | B (2019/2018/UE) |  |  |  |  |
| POWER WATT             | 260              |  |  |  |  |
| POWER SUPPLY           | 230/IN/50        |  |  |  |  |
| TEMPERATURE °C         | 0 ÷ +8           |  |  |  |  |
| REFRIGERANT            | R290             |  |  |  |  |
| MAX. TEMP. / HUMIDITY  | +40 °C / 60% HR  |  |  |  |  |
| DIMENSIONS MM          | 1350x700x950h    |  |  |  |  |
| INTERNAL DIMENSIONS MM | 830x550x575h     |  |  |  |  |
| CAPACITY L             | 262              |  |  |  |  |
| SHELVES NO. AND TYPE   | 2 x GN1/1        |  |  |  |  |
| NET WEIGHT KG          | 81               |  |  |  |  |
| GROSS WEIGHT KG        | 94               |  |  |  |  |
| PACKING DIMENSIONS CM  | 140x72x98h       |  |  |  |  |