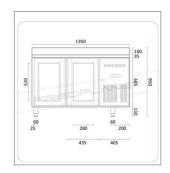

## **TECHNICAL FEATURES**

| MODEL                  | AKT2206TNG       |  |  |  |  |
|------------------------|------------------|--|--|--|--|
| ENERGY CLASS           | B (2019/2018/UE) |  |  |  |  |
| POWER WATT             | 260              |  |  |  |  |
| POWER SUPPLY           | 230/IN/50        |  |  |  |  |
| TEMPERATURE °C         | 0 ÷ +8           |  |  |  |  |
| REFRIGERANT            | R290             |  |  |  |  |
| MAX. TEMP. / HUMIDITY  | +40 °C / 60% HR  |  |  |  |  |
| DIMENSIONS MM          | 1350x700x950h    |  |  |  |  |
| INTERNAL DIMENSIONS MM | 830x550x575h     |  |  |  |  |
| CAPACITY L             | 262              |  |  |  |  |
| SHELVES NO. AND TYPE   | 2 x GN1/1        |  |  |  |  |
| NET WEIGHT KG          | 81               |  |  |  |  |
| GROSS WEIGHT KG        | 94               |  |  |  |  |
| PACKING DIMENSIONS CM  | 140x72x98h       |  |  |  |  |