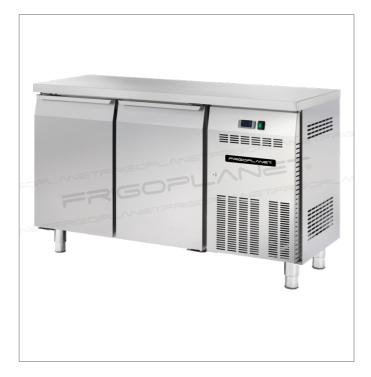

## AKTS2106TN

Ventilated refrigerated counter with 2 doors, depth 600 mm

- Stainless steel external and internal structure
- · Ventilated refrigeration with incorporated refrigeration unit
- Ducted ventilation
- Digital control unit
- Extractable refrigeration monoblock unit
- Anticorrosion treated evaporator
- Door frame with thermal break
- Automatic defrost
- Automatic condensation evaporation
- 70 mm insulation thickness
- Easily removable magnetic gaskets
- Internal rounded edges
- Service compartment with key lock
- External bottom and back panels in galvanized steel
- Adjustable stainless steel feet
- Equipped with 2 330x430 mm shelves
- 4 casters kit (2 of which with brake) model RBA7 available on request

| MODEL                  | AKTS2106TN       |
|------------------------|------------------|
| ENERGY CLASS           | C (2015/1094/UE) |
| CLIMATE CLASS          | 4                |
| POWER WATT             | 250              |
| POWER SUPPLY           | 230/1N/50        |
| TEMPERATURE °C         | 0 ÷ +8           |
| REFRIGERANT            | R290             |
| MAX. TEMP. / HUMIDITY  | +40 °C / 60% HR  |
| DIMENSIONS MM          | 1350x600x850h    |
| INTERNAL DIMENSIONS MM | 830x450x575h     |
| CAPACITY L             | 215              |
| SHELVES NO. AND TYPE   | 2 x 330x430 mm   |
| NET WEIGHT KG          | 66               |
| GROSS WEIGHT KG        | 74               |
| PACKING DIMENSIONS CM  | 140x62x88h       |