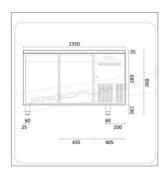

| MODEL                  | AKTS2106TN       |
|------------------------|------------------|
| ENERGY CLASS           | C (2015/1094/UE) |
| CLIMATE CLASS          | 4                |
| POWER WATT             | 250              |
| POWER SUPPLY           | 230/1N/50        |
| TEMPERATURE °C         | 0 ÷ +8           |
| REFRIGERANT            | R290             |
| MAX. TEMP. / HUMIDITY  | +40 °C / 60% HR  |
| DIMENSIONS MM          | 1350x600x850h    |
| INTERNAL DIMENSIONS MM | 830x450x575h     |
| CAPACITY L             | 215              |
| SHELVES NO. AND TYPE   | 2 x 330x430 mm   |
| NET WEIGHT KG          | 66               |
| GROSS WEIGHT KG        | 74               |
| PACKING DIMENSIONS CM  | 140x62x88h       |