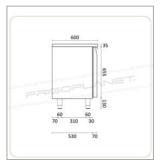

| MODEL                  | AKTS2106TN       |
|------------------------|------------------|
| ENERGY CLASS           | C (2015/1094/UE) |
| CLIMATE CLASS          | 4                |
| POWER WATT             | 250              |
| POWER SUPPLY           | 230/1N/50        |
| TEMPERATURE °C         | 0 ÷ +8           |
| REFRIGERANT            | R290             |
| MAX. TEMP. / HUMIDITY  | +40 °C / 60% HR  |
| DIMENSIONS MM          | 1350x600x850h    |
| INTERNAL DIMENSIONS MM | 830x450x575h     |
| CAPACITY L             | 215              |
| SHELVES NO. AND TYPE   | 2 x 330x430 mm   |
| NET WEIGHT KG          | 66               |
| GROSS WEIGHT KG        | 74               |
| PACKING DIMENSIONS CM  | 140x62x88h       |