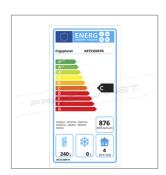

| MODEL                  | AKTS3206TN       |
|------------------------|------------------|
| ENERGY CLASS           | C (2015/1094/UE) |
| CLIMATE CLASS          | 4                |
| POWER WATT             | 270              |
| POWER SUPPLY           | 230/1N/50        |
| TEMPERATURE °C         | 0 ÷ +8           |
| REFRIGERANT            | R290             |
| MAX. TEMP. / HUMIDITY  | +40 °C / 60% HR  |
| DIMENSIONS MM          | 1800x600x950h    |
| INTERNAL DIMENSIONS MM | 1280x450x575h    |
| CAPACITY L             | 331              |
| SHELVES NO. AND TYPE   | 3 x 330x430 mm   |
| NET WEIGHT KG          | 83               |
| GROSS WEIGHT KG        | 100              |
| PACKING DIMENSIONS CM  | 184x62x98h       |