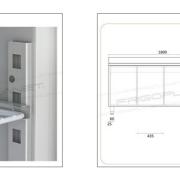

| MODEL                  | AKTS3206TN       |
|------------------------|------------------|
| ENERGY CLASS           | C (2015/1094/UE) |
| CLIMATE CLASS          | 4                |
| POWER WATT             | 270              |
| POWER SUPPLY           | 230/1N/50        |
| TEMPERATURE °C         | 0 ÷ +8           |
| REFRIGERANT            | R290             |
| MAX. TEMP. / HUMIDITY  | +40 °C / 60% HR  |
| DIMENSIONS MM          | 1800x600x950h    |
| INTERNAL DIMENSIONS MM | 1280x450x575h    |
| CAPACITY L             | 331              |
| SHELVES NO. AND TYPE   | 3 x 330x430 mm   |
| NET WEIGHT KG          | 83               |
| GROSS WEIGHT KG        | 100              |
| PACKING DIMENSIONS CM  | 184x62x98h       |