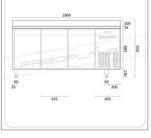

| MODEL                  | AKTS3206TN       |
|------------------------|------------------|
| ENERGY CLASS           | C (2015/1094/UE) |
| CLIMATE CLASS          | 4                |
| POWER WATT             | 270              |
| POWER SUPPLY           | 230/1N/50        |
| TEMPERATURE °C         | 0 ÷ +8           |
| REFRIGERANT            | R290             |
| MAX. TEMP. / HUMIDITY  | +40 °C / 60% HR  |
| DIMENSIONS MM          | 1800x600x950h    |
| INTERNAL DIMENSIONS MM | 1280x450x575h    |
| CAPACITY L             | 331              |
| SHELVES NO. AND TYPE   | 3 x 330x430 mm   |
| NET WEIGHT KG          | 83               |
| GROSS WEIGHT KG        | 100              |
| PACKING DIMENSIONS CM  | 184x62x98h       |