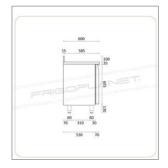

| MODEL                  | AKTS3206TN       |
|------------------------|------------------|
| ENERGY CLASS           | C (2015/1094/UE) |
| CLIMATE CLASS          | 4                |
| POWER WATT             | 270              |
| POWER SUPPLY           | 230/1N/50        |
| TEMPERATURE °C         | 0 ÷ +8           |
| REFRIGERANT            | R290             |
| MAX. TEMP. / HUMIDITY  | +40 °C / 60% HR  |
| DIMENSIONS MM          | 1800x600x950h    |
| INTERNAL DIMENSIONS MM | 1280x450x575h    |
| CAPACITY L             | 331              |
| SHELVES NO. AND TYPE   | 3 x 330x430 mm   |
| NET WEIGHT KG          | 83               |
| GROSS WEIGHT KG        | 100              |
| PACKING DIMENSIONS CM  | 184x62x98h       |