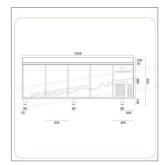

| MODEL                  | AKTS4206TN       |
|------------------------|------------------|
| ENERGY CLASS           | D (2015/1094/UE) |
| CLIMATE CLASS          | 4                |
| POWER WATT             | 340              |
| POWER SUPPLY           | 230/1N/50        |
| TEMPERATURE °C         | 0 ÷ +8           |
| REFRIGERANT            | R290             |
| MAX. TEMP. / HUMIDITY  | +40 °C / 60% HR  |
| DIMENSIONS MM          | 2250x600x950h    |
| INTERNAL DIMENSIONS MM | 1710x450x575h    |
| CAPACITY L             | 442              |
| SHELVES NO. AND TYPE   | 4 x 330x430 mm   |
| NET WEIGHT KG          | 104              |
| GROSS WEIGHT KG        | 123              |
| PACKING DIMENSIONS CM  | 228x62x98h       |