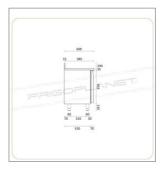

| MODEL                  | AKTS4206TN       |
|------------------------|------------------|
| ENERGY CLASS           | D (2015/1094/UE) |
| CLIMATE CLASS          | 4                |
| POWER WATT             | 340              |
| POWER SUPPLY           | 230/1N/50        |
| TEMPERATURE °C         | 0 ÷ +8           |
| REFRIGERANT            | R290             |
| MAX. TEMP. / HUMIDITY  | +40 °C / 60% HR  |
| DIMENSIONS MM          | 2250x600x950h    |
| INTERNAL DIMENSIONS MM | 1710x450x575h    |
| CAPACITY L             | 442              |
| SHELVES NO. AND TYPE   | 4 x 330x430 mm   |
| NET WEIGHT KG          | 104              |
| GROSS WEIGHT KG        | 123              |
| PACKING DIMENSIONS CM  | 228x62x98h       |