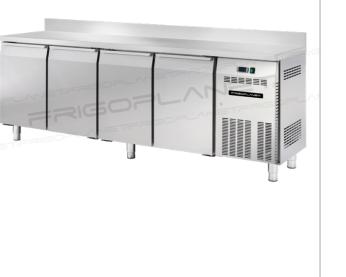

## AKTS4206TN

Ventilated refrigerated counter with 4 doors and raised back, depth 600 mm

- Stainless steel external and internal structure
- 10 cm raised back
- · Ventilated refrigeration with incorporated refrigeration unit
- Ducted ventilation
- Digital control unit
- Extractable refrigeration monoblock unit
- Anticorrosion treated evaporator
- Door frame with thermal break
- Automatic defrost
- Automatic condensation evaporation
- 70 mm insulation thickness
- Easily removable magnetic gaskets
- Internal rounded edges
- Service compartment with key lock
- External bottom and back panels in galvanized steel
- Adjustable stainless steel feet
- Equipped with 4 330x430 mm shelves
- 6 casters kit (3 of which with brake) model RBA8 available on request