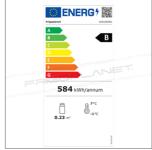

| MODEL                  | AKD200RG         |
|------------------------|------------------|
| ENERGY CLASS           | B (2019/2018/UE) |
| POWER WATT             | 105              |
| POWER SUPPLY           | 230/1N/50        |
| TEMPERATURE °C         | +2 ÷ +8          |
| REFRIGERANT            | R600a            |
| MAX. TEMP. / HUMIDITY  | +33 °C / 60% HR  |
| DIMENSIONS MM          | 600x600x855h     |
| INTERNAL DIMENSIONS MM | 500x440x615h     |
| CAPACITY L             | 140              |
| SHELVES NO. AND TYPE   | 2 x 505x415 mm   |
|                        | 1 x 505x225 mm   |
| NET WEIGHT KG          | 47               |
| GROSS WEIGHT KG        | 59               |
| PACKING DIMENSIONS CM  | 68x65x105h       |