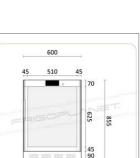

| MODEL                  | AKD200RG         |
|------------------------|------------------|
| ENERGY CLASS           | B (2019/2018/UE) |
| POWER WATT             | 105              |
| POWER SUPPLY           | 230/1N/50        |
| TEMPERATURE °C         | +2 ÷ +8          |
| REFRIGERANT            | R600a            |
| MAX. TEMP. / HUMIDITY  | +33 °C / 60% HR  |
| DIMENSIONS MM          | 600x600x855h     |
| INTERNAL DIMENSIONS MM | 500x440x615h     |
| CAPACITY L             | 140              |
| SHELVES NO. AND TYPE   | 2 x 505x415 mm   |
|                        | 1 x 505x225 mm   |
| NET WEIGHT KG          | 47               |
| GROSS WEIGHT KG        | 59               |
| PACKING DIMENSIONS CM  | 68x65x105h       |