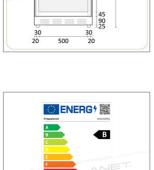

| MODEL                  | AKD200RG         |
|------------------------|------------------|
| ENERGY CLASS           | B (2019/2018/UE) |
| POWER WATT             | 105              |
| POWER SUPPLY           | 230/1N/50        |
| TEMPERATURE °C         | +2 ÷ +8          |
| REFRIGERANT            | R600a            |
| MAX. TEMP. / HUMIDITY  | +33 °C / 60% HR  |
| DIMENSIONS MM          | 600x600x855h     |
| INTERNAL DIMENSIONS MM | 500x440x615h     |
| CAPACITY L             | 140              |
| SHELVES NO. AND TYPE   | 2 x 505x415 mm   |
|                        | 1 x 505x225 mm   |
| NET WEIGHT KG          | 47               |
| GROSS WEIGHT KG        | 59               |
| PACKING DIMENSIONS CM  | 68x65x105h       |