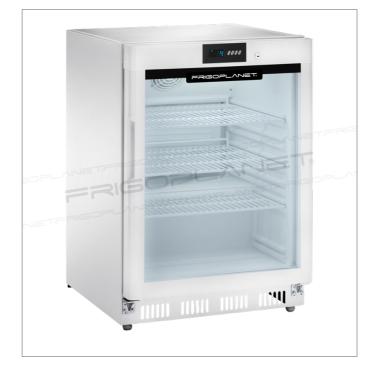

## AKD200RG

Refrigerated cabinet with white painted steel external structure and glass door

- White painted steel external structure
- ABS internal structure
- · Cooling plate static refrigeration with fan to uniform the temperature
- Door integrated digital control unit
- Automatic defrost
- Automatic condensation evaporation
- Double glazed door with plastic frame
- 40 mm insulation thickness
- Easily removable magnetic gasket
- Internal rounded edges
- Internal LED lighting with ON/OFF switch
- Door with key lock
- Equipped with 2 505x415 mm and 1 505x225 mm shelves