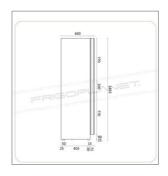

## TECHNICAL FEATURES

| MODEL                  | AKD400RG         |
|------------------------|------------------|
| ENERGY CLASS           | B (2019/2018/UE) |
| POWER WATT             | 130              |
| POWER SUPPLY           | 230/IN/50        |
| TEMPERATURE °C         | +2 ÷ +8          |
| REFRIGERANT            | R600a            |
| MAX. TEMP. / HUMIDITY  | +33 °C / 60% HR  |
| DIMENSIONS MM          | 600x600x1855h    |
| INTERNAL DIMENSIONS MM | 500x440x1620h    |
| CAPACITY L             | 360              |
| SHELVES NO. AND TYPE   | 3 x 505x415 mm   |
|                        | 1 x 505x225 mm   |
| NET WEIGHT KG          | 79               |
| GROSS WEIGHT KG        | 93               |
| PACKING DIMENSIONS CM  | 68x65x201h       |