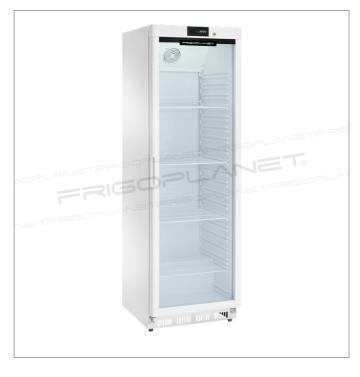

## AKD400RG

Refrigerated cabinet with white painted steel external structure and glass door

- · White painted steel external structure
- · ABS internal structure
- · Cooling plate static refrigeration with fan to uniform the temperature
- · Door integrated digital control unit
- · Stop compressor defrost
- Automatic condensation evaporation
- Double glazed door with plastic frame
- 40 mm insulation thickness
- · Easily removable magnetic gasket
- Internal rounded edges
- Internal LED lighting with ON/OFF switch
- · Door with key lock
- Equipped with 3 505x415 mm and 1 505x225 mm shelves