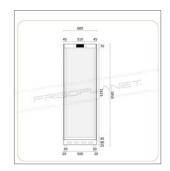

## TECHNICAL FEATURES

| MODEL                  | AKD400RG         |
|------------------------|------------------|
| ENERGY CLASS           | B (2019/2018/UE) |
| POWER WATT             | 130              |
| POWER SUPPLY           | 230/IN/50        |
| TEMPERATURE °C         | +2 ÷ +8          |
| REFRIGERANT            | R600a            |
| MAX. TEMP. / HUMIDITY  | +33 °C / 60% HR  |
| DIMENSIONS MM          | 600x600x1855h    |
| INTERNAL DIMENSIONS MM | 500x440x1620h    |
| CAPACITY L             | 360              |
| SHELVES NO. AND TYPE   | 3 x 505x415 mm   |
|                        | 1 x 505x225 mm   |
| NET WEIGHT KG          | 79               |
| GROSS WEIGHT KG        | 93               |
| PACKING DIMENSIONS CM  | 68x65x201h       |