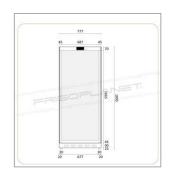

## TECHNICAL FEATURES

| MODEL                  | AKD600RG         |
|------------------------|------------------|
| ENERGY CLASS           | B (2019/2018/UE) |
| POWER WATT             | 130              |
| POWER SUPPLY           | 230/IN/50        |
| TEMPERATURE °C         | +2 ÷ +8          |
| REFRIGERANT            | R600a            |
| MAX. TEMP. / HUMIDITY  | +33 °C / 60% HR  |
| DIMENSIONS MM          | 777x710x1895h    |
| INTERNAL DIMENSIONS MM | 650x530x1620h    |
| CAPACITY L             | 580              |
| SHELVES NO. AND TYPE   | 3 x 650x525 mm   |
|                        | 1 x 650x335 mm   |
| NET WEIGHT KG          | 106              |
| GROSS WEIGHT KG        | 122              |
| PACKING DIMENSIONS CM  | 84x76x201h       |