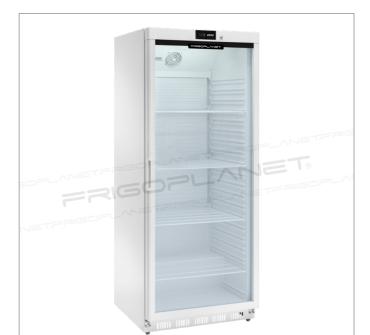

## AKD600RG

- · White painted steel external structure
- · ABS internal structure
- · Cooling plate static refrigeration with fan to uniform the temperature
- · Door integrated digital control unit
- Stop compressor defrost
- Automatic condensation evaporation
- · Double glazed door with plastic frame
- 40 mm insulation thickness
- · Easily removable magnetic gasket
- Internal rounded edges
- Internal LED lighting with ON/OFF switch
- Door with key lock
- Equipped with 3 650x525 mm and 1 650x335 mm shelves
- Interal guides compatible with GN2/1 pans and shelves

## TECHNICAL FEATURES

| MODEL                  | AKD600RG         |
|------------------------|------------------|
| ENERGY CLASS           | B (2019/2018/UE) |
| POWER WATT             | 130              |
| POWER SUPPLY           | 230/IN/50        |
| TEMPERATURE °C         | +2 ÷ +8          |
| REFRIGERANT            | R600a            |
| MAX. TEMP. / HUMIDITY  | +33 °C / 60% HR  |
| DIMENSIONS MM          | 777x710x1895h    |
| INTERNAL DIMENSIONS MM | 650x530x1620h    |
| CAPACITY L             | 580              |
| SHELVES NO. AND TYPE   | 3 x 650x525 mm   |
|                        | 1 x 650x335 mm   |
| NET WEIGHT KG          | 106              |
| GROSS WEIGHT KG        | 122              |
| PACKING DIMENSIONS CM  | 84x76x201h       |