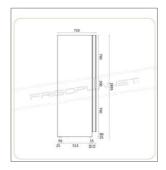

## TECHNICAL FEATURES

| MODEL                  | AKD600RG         |
|------------------------|------------------|
| ENERGY CLASS           | B (2019/2018/UE) |
| POWER WATT             | 130              |
| POWER SUPPLY           | 230/IN/50        |
| TEMPERATURE °C         | +2 ÷ +8          |
| REFRIGERANT            | R600a            |
| MAX. TEMP. / HUMIDITY  | +33 °C / 60% HR  |
| DIMENSIONS MM          | 777x710x1895h    |
| INTERNAL DIMENSIONS MM | 650x530x1620h    |
| CAPACITY L             | 580              |
| SHELVES NO. AND TYPE   | 3 x 650x525 mm   |
|                        | 1 x 650x335 mm   |
| NET WEIGHT KG          | 106              |
| GROSS WEIGHT KG        | 122              |
| PACKING DIMENSIONS CM  | 84x76x201h       |