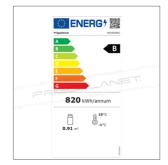

## TECHNICAL FEATURES

| MODEL                  | AKD600RG         |
|------------------------|------------------|
| ENERGY CLASS           | B (2019/2018/UE) |
| POWER WATT             | 130              |
| POWER SUPPLY           | 230/IN/50        |
| TEMPERATURE °C         | +2 ÷ +8          |
| REFRIGERANT            | R600a            |
| MAX. TEMP. / HUMIDITY  | +33 °C / 60% HR  |
| DIMENSIONS MM          | 777x710x1895h    |
| INTERNAL DIMENSIONS MM | 650x530x1620h    |
| CAPACITY L             | 580              |
| SHELVES NO. AND TYPE   | 3 x 650x525 mm   |
|                        | 1 x 650x335 mm   |
| NET WEIGHT KG          | 106              |
| GROSS WEIGHT KG        | 122              |
| PACKING DIMENSIONS CM  | 84x76x201h       |