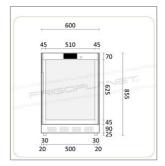

| MODEL                  | AKD200RG SS      |
|------------------------|------------------|
| ENERGY CLASS           | B (2019/2018/UE) |
| POWER WATT             | 105              |
| POWER SUPPLY           | 230/1N/50        |
| TEMPERATURE °C         | +2 ÷ +8          |
| REFRIGERANT            | R600a            |
| MAX. TEMP. / HUMIDITY  | +33 °C / 60% HR  |
| DIMENSIONS MM          | 600x600x855h     |
| INTERNAL DIMENSIONS MM | 500x440x615h     |
| CAPACITY L             | 140              |
| SHELVES NO. AND TYPE   | 2 x 505x415 mm   |
|                        | 1 x 505x225 mm   |
| NET WEIGHT KG          | 47               |
| GROSS WEIGHT KG        | 59               |
| PACKING DIMENSIONS CM  | 68x65x105h       |