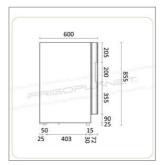

| MODEL                  | AKD200RG SS      |
|------------------------|------------------|
| ENERGY CLASS           | B (2019/2018/UE) |
| POWER WATT             | 105              |
| POWER SUPPLY           | 230/1N/50        |
| TEMPERATURE °C         | +2 ÷ +8          |
| REFRIGERANT            | R600a            |
| MAX. TEMP. / HUMIDITY  | +33 °C / 60% HR  |
| DIMENSIONS MM          | 600x600x855h     |
| INTERNAL DIMENSIONS MM | 500x440x615h     |
| CAPACITY L             | 140              |
| SHELVES NO. AND TYPE   | 2 x 505x415 mm   |
|                        | 1 x 505x225 mm   |
| NET WEIGHT KG          | 47               |
| GROSS WEIGHT KG        | 59               |
| PACKING DIMENSIONS CM  | 68x65x105h       |