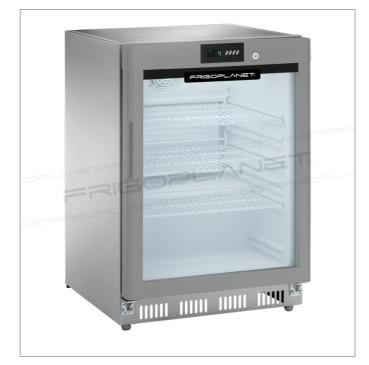

## AKD200RG SS

Refrigerated cabinet with stainless steel external structure and glass door

- Stainless steel external structure
- ABS internal structure
- · Cooling plate static refrigeration with fan to uniform the temperature
- Door integrated digital control unit
- Automatic defrost
- Automatic condensation evaporation
- Double glazed door with plastic frame
- 40 mm insulation thickness
- Easily removable magnetic gasket
- Internal rounded edges
- Internal LED lighting with ON/OFF switch
- Door with key lock
- Equipped with 2 505x415 mm and 1 505x225 mm shelves