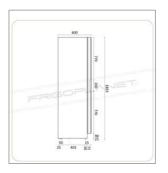

## TECHNICAL FEATURES

| MODEL                  | AKD400RG SS      |
|------------------------|------------------|
| ENERGY CLASS           | B (2015/1094/UE) |
| POWER WATT             | 130              |
| POWER SUPPLY           | 230/IN/50        |
| TEMPERATURE °C         | +2 ÷ +8          |
| REFRIGERANT            | R600a            |
| MAX. TEMP. / HUMIDITY  | +33 °C / 60% HR  |
| DIMENSIONS MM          | 600x600x1855h    |
| INTERNAL DIMENSIONS MM | 500x440x1620h    |
| CAPACITY L             | 360              |
| SHELVES NO. AND TYPE   | 3 x 505x415 mm   |
|                        | 1 x 505x225 mm   |
| NET WEIGHT KG          | 78               |
| GROSS WEIGHT KG        | 92               |
| PACKING DIMENSIONS CM  | 68x65x201h       |