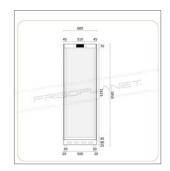

## TECHNICAL FEATURES

| MODEL                  | AKD400RG SS      |
|------------------------|------------------|
| ENERGY CLASS           | B (2015/1094/UE) |
| POWER WATT             | 130              |
| POWER SUPPLY           | 230/IN/50        |
| TEMPERATURE °C         | +2 ÷ +8          |
| REFRIGERANT            | R600a            |
| MAX. TEMP. / HUMIDITY  | +33 °C / 60% HR  |
| DIMENSIONS MM          | 600x600x1855h    |
| INTERNAL DIMENSIONS MM | 500x440x1620h    |
| CAPACITY L             | 360              |
| SHELVES NO. AND TYPE   | 3 x 505x415 mm   |
|                        | 1 x 505x225 mm   |
| NET WEIGHT KG          | 78               |
| GROSS WEIGHT KG        | 92               |
| PACKING DIMENSIONS CM  | 68x65x201h       |