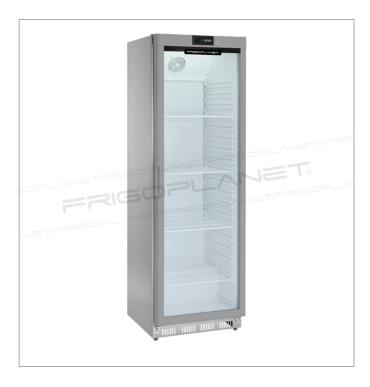

## AKD400RG SS

Refrigerated cabinet with stainless steel external structure and glass door

- · Stainless steel external structure
- · ABS internal structure
- · Cooling plate static refrigeration with fan to uniform the temperature
- · Door integrated digital control unit
- Stop compressor defrost
- Automatic condensation evaporation
- · Double glazed door with plastic frame
- 40 mm insulation thickness
- · Easily removable magnetic gasket
- Internal rounded edges
- Internal LED lighting with ON/OFF switch
- · Door with key lock
- Equipped with 3 505x415 mm and 1 505x225 mm shelves