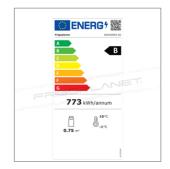

## TECHNICAL FEATURES

| MODEL                  | AKD400RG SS      |
|------------------------|------------------|
| ENERGY CLASS           | B (2015/1094/UE) |
| POWER WATT             | 130              |
| POWER SUPPLY           | 230/IN/50        |
| TEMPERATURE °C         | +2 ÷ +8          |
| REFRIGERANT            | R600a            |
| MAX. TEMP. / HUMIDITY  | +33 °C / 60% HR  |
| DIMENSIONS MM          | 600x600x1855h    |
| INTERNAL DIMENSIONS MM | 500x440x1620h    |
| CAPACITY L             | 360              |
| SHELVES NO. AND TYPE   | 3 x 505x415 mm   |
|                        | 1 x 505x225 mm   |
| NET WEIGHT KG          | 78               |
| GROSS WEIGHT KG        | 92               |
| PACKING DIMENSIONS CM  | 68x65x201h       |