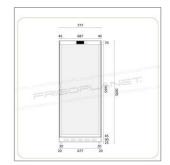

## TECHNICAL FEATURES

| MODEL                  | AKD600RG SS      |
|------------------------|------------------|
| ENERGY CLASS           | B (2019/2018/UE) |
| POWER WATT             | 130              |
| POWER SUPPLY           | 230/IN/50        |
| TEMPERATURE °C         | +2 ÷ +8          |
| REFRIGERANT            | R600a            |
| MAX. TEMP. / HUMIDITY  | +33 °C / 60% HR  |
| DIMENSIONS MM          | 777x710x1895h    |
| INTERNAL DIMENSIONS MM | 650x530x1620h    |
| CAPACITY L             | 580              |
| SHELVES NO. AND TYPE   | 3 x 650x525 mm   |
|                        | 1 x 650x335 mm   |
| NET WEIGHT KG          | 104              |
| GROSS WEIGHT KG        | 120              |
| PACKING DIMENSIONS CM  | 84x76x201h       |