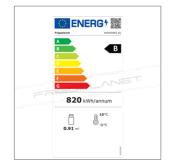

## TECHNICAL FEATURES

| MODEL                  | AKD600RG SS      |
|------------------------|------------------|
| ENERGY CLASS           | B (2019/2018/UE) |
| POWER WATT             | 130              |
| POWER SUPPLY           | 230/IN/50        |
| TEMPERATURE °C         | +2 ÷ +8          |
| REFRIGERANT            | R600a            |
| MAX. TEMP. / HUMIDITY  | +33 °C / 60% HR  |
| DIMENSIONS MM          | 777x710x1895h    |
| INTERNAL DIMENSIONS MM | 650x530x1620h    |
| CAPACITY L             | 580              |
| SHELVES NO. AND TYPE   | 3 x 650x525 mm   |
|                        | 1 x 650x335 mm   |
| NET WEIGHT KG          | 104              |
| GROSS WEIGHT KG        | 120              |
| PACKING DIMENSIONS CM  | 84x76x201h       |