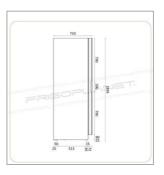

## TECHNICAL FEATURES

| MODEL                  | AKD600RG SS      |
|------------------------|------------------|
| ENERGY CLASS           | B (2019/2018/UE) |
| POWER WATT             | 130              |
| POWER SUPPLY           | 230/IN/50        |
| TEMPERATURE °C         | +2 ÷ +8          |
| REFRIGERANT            | R600a            |
| MAX. TEMP. / HUMIDITY  | +33 °C / 60% HR  |
| DIMENSIONS MM          | 777x710x1895h    |
| INTERNAL DIMENSIONS MM | 650x530x1620h    |
| CAPACITY L             | 580              |
| SHELVES NO. AND TYPE   | 3 x 650x525 mm   |
|                        | 1 x 650x335 mm   |
| NET WEIGHT KG          | 104              |
| GROSS WEIGHT KG        | 120              |
| PACKING DIMENSIONS CM  | 84x76x201h       |