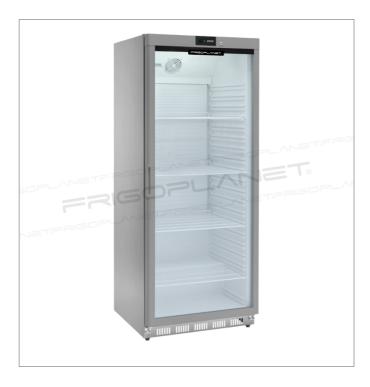

## AKD600RG SS

Refrigerated cabinet with stainless steel external structure and glass door

- · Stainless steel external structure
- · ABS internal structure
- · Cooling plate static refrigeration with fan to uniform the temperature
- · Door integrated digital control unit
- Stop compressor defrost
- Automatic condensation evaporation
- · Double glazed door with plastic frame
- 40 mm insulation thickness
- · Easily removable magnetic gasket
- Internal rounded edges
- Internal LED lighting with ON/OFF switch
- Door with key lock
- Equipped with 3 650x525 mm and 1 650x335 mm shelves
- Interal guides compatible with GN2/1 pans and shelves