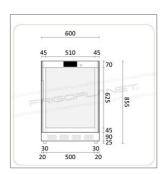

## TECHNICAL FEATURES

| MODEL                  | AKD200FG         |
|------------------------|------------------|
| ENERGY CLASS           | D (2019/2018/UE) |
| POWER WATT             | 270              |
| POWER SUPPLY           | 230/IN/50        |
| TEMPERATURE °C         | < -18            |
| REFRIGERANT            | R290             |
| MAX. TEMP. / HUMIDITY  | +33 °C / 60% HR  |
| DIMENSIONS MM          | 600x600x855h     |
| INTERNAL DIMENSIONS MM | 470x440x615h     |
| CAPACITY L             | 140              |
| SHELVES NO. AND TYPE   | 2 x 480x415 mm   |
| NET WEIGHT KG          | 50               |
| GROSS WEIGHT KG        | 62               |
| PACKING DIMENSIONS CM  | 68x65x105h       |