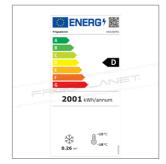

## TECHNICAL FEATURES

| MODEL                  | AKD200FG         |
|------------------------|------------------|
| ENERGY CLASS           | D (2019/2018/UE) |
| POWER WATT             | 270              |
| POWER SUPPLY           | 230/IN/50        |
| TEMPERATURE °C         | < -18            |
| REFRIGERANT            | R290             |
| MAX. TEMP. / HUMIDITY  | +33 °C / 60% HR  |
| DIMENSIONS MM          | 600x600x855h     |
| INTERNAL DIMENSIONS MM | 470x440x615h     |
| CAPACITY L             | 140              |
| SHELVES NO. AND TYPE   | 2 x 480x415 mm   |
| NET WEIGHT KG          | 50               |
| GROSS WEIGHT KG        | 62               |
| PACKING DIMENSIONS CM  | 68x65x105h       |