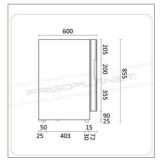

## TECHNICAL FEATURES

| MODEL                  | AKD200FG         |
|------------------------|------------------|
| ENERGY CLASS           | D (2019/2018/UE) |
| POWER WATT             | 270              |
| POWER SUPPLY           | 230/IN/50        |
| TEMPERATURE °C         | < -18            |
| REFRIGERANT            | R290             |
| MAX. TEMP. / HUMIDITY  | +33 °C / 60% HR  |
| DIMENSIONS MM          | 600x600x855h     |
| INTERNAL DIMENSIONS MM | 470x440x615h     |
| CAPACITY L             | 140              |
| SHELVES NO. AND TYPE   | 2 x 480x415 mm   |
| NET WEIGHT KG          | 50               |
| GROSS WEIGHT KG        | 62               |
| PACKING DIMENSIONS CM  | 68x65x105h       |