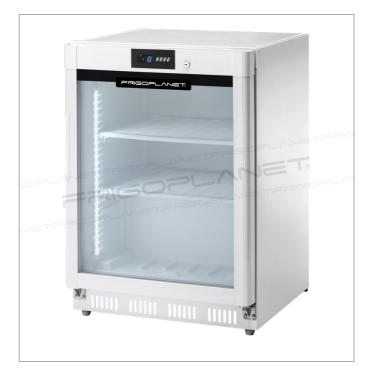

## AKD200FG

- · White painted steel external structure
- · ABS internal structure
- Shelves integrated static refrigeration
- Door integrated digital control unit
- Manual defrost
- Anti-condensation heated door frame
- · Triple glazed door with plastic frame
- 60 mm insulation thickness
- Easily removable magnetic gasket
- Internal rounded edges
- Internal LED lighting with ON/OFF switch
- Door with key lock
- Equipped with 2 480x415 mm fixed shelves interaxis 170 mm

## TECHNICAL FEATURES

| MODEL                  | AKD200FG         |
|------------------------|------------------|
| ENERGY CLASS           | D (2019/2018/UE) |
| POWER WATT             | 270              |
| POWER SUPPLY           | 230/IN/50        |
| TEMPERATURE °C         | < -18            |
| REFRIGERANT            | R290             |
| MAX. TEMP. / HUMIDITY  | +33 °C / 60% HR  |
| DIMENSIONS MM          | 600x600x855h     |
| INTERNAL DIMENSIONS MM | 470x440x615h     |
| CAPACITY L             | 140              |
| SHELVES NO. AND TYPE   | 2 x 480x415 mm   |
| NET WEIGHT KG          | 50               |
| GROSS WEIGHT KG        | 62               |
| PACKING DIMENSIONS CM  | 68x65x105h       |