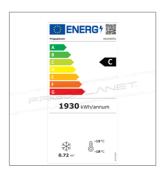

| MODEL                  | AKD400FG         |
|------------------------|------------------|
| ENERGY CLASS           | C (2019/2018/UE) |
| POWER WATT             | 380              |
| POWER SUPPLY           | 230/1N/50        |
| TEMPERATURE °C         | < -18            |
| REFRIGERANT            | R290             |
| MAX. TEMP. / HUMIDITY  | +33 °C / 60% HR  |
| DIMENSIONS MM          | 600x600x1855h    |
| INTERNAL DIMENSIONS MM | 470x440x1620h    |
| CAPACITY L             | 360              |
| SHELVES NO. AND TYPE   | 6 x 480x415 mm   |
| NET WEIGHT KG          | 91               |
| GROSS WEIGHT KG        | 105              |
| PACKING DIMENSIONS CM  | 68x65x201h       |