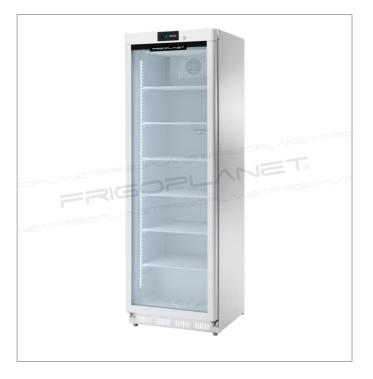

## AKD400FG

Refrigerated cabinet with white painted steel external structure and glass door

- White painted steel external structure
- ABS internal structure
- · Shelves integrated static refrigeration with fan to uniform the temperature
- Door integrated digital control unit
- Manual defrost
- Anti-condensation heated door frame
- Triple glazed door with plastic frame
- 60 mm insulation thickness
- Easily removable magnetic gasket
- Internal rounded edges
- Internal LED lighting with ON/OFF switch
- Door with key lock
- Equipped with 6 480x415 mm fixed shelves interaxis 210 mm