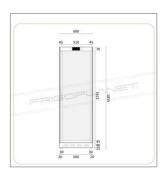

| MODEL                  | AKD400FG         |
|------------------------|------------------|
| ENERGY CLASS           | C (2019/2018/UE) |
| POWER WATT             | 380              |
| POWER SUPPLY           | 230/1N/50        |
| TEMPERATURE °C         | < -18            |
| REFRIGERANT            | R290             |
| MAX. TEMP. / HUMIDITY  | +33 °C / 60% HR  |
| DIMENSIONS MM          | 600x600x1855h    |
| INTERNAL DIMENSIONS MM | 470x440x1620h    |
| CAPACITY L             | 360              |
| SHELVES NO. AND TYPE   | 6 x 480x415 mm   |
| NET WEIGHT KG          | 91               |
| GROSS WEIGHT KG        | 105              |
| PACKING DIMENSIONS CM  | 68x65x201h       |