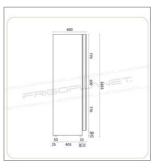

| MODEL                  | AKD400FG         |
|------------------------|------------------|
| ENERGY CLASS           | C (2019/2018/UE) |
| POWER WATT             | 380              |
| POWER SUPPLY           | 230/1N/50        |
| TEMPERATURE °C         | < -18            |
| REFRIGERANT            | R290             |
| MAX. TEMP. / HUMIDITY  | +33 °C / 60% HR  |
| DIMENSIONS MM          | 600x600x1855h    |
| INTERNAL DIMENSIONS MM | 470x440x1620h    |
| CAPACITY L             | 360              |
| SHELVES NO. AND TYPE   | 6 x 480x415 mm   |
| NET WEIGHT KG          | 91               |
| GROSS WEIGHT KG        | 105              |
| PACKING DIMENSIONS CM  | 68x65x201h       |