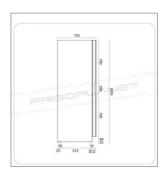

## TECHNICAL FEATURES

| MODEL                  | AKD600FG         |
|------------------------|------------------|
| ENERGY CLASS           | C (2019/2018/UE) |
| POWER WATT             | 480              |
| POWER SUPPLY           | 230/IN/50        |
| TEMPERATURE °C         | < -18            |
| REFRIGERANT            | R290             |
| MAX. TEMP. / HUMIDITY  | +33 °C / 60% HR  |
| DIMENSIONS MM          | 777x710x1895h    |
| INTERNAL DIMENSIONS MM | 650x530x1620h    |
| CAPACITY L             | 580              |
| SHELVES NO. AND TYPE   | 6 x 650x525 mm   |
| NET WEIGHT KG          | 124              |
| GROSS WEIGHT KG        | 140              |
| PACKING DIMENSIONS CM  | 84x76x201h       |