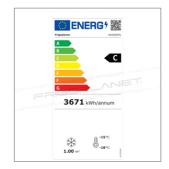

## TECHNICAL FEATURES

| MODEL                  | AKD600FG         |
|------------------------|------------------|
| ENERGY CLASS           | C (2019/2018/UE) |
| POWER WATT             | 480              |
| POWER SUPPLY           | 230/IN/50        |
| TEMPERATURE °C         | < -18            |
| REFRIGERANT            | R290             |
| MAX. TEMP. / HUMIDITY  | +33 °C / 60% HR  |
| DIMENSIONS MM          | 777x710x1895h    |
| INTERNAL DIMENSIONS MM | 650x530x1620h    |
| CAPACITY L             | 580              |
| SHELVES NO. AND TYPE   | 6 x 650x525 mm   |
| NET WEIGHT KG          | 124              |
| GROSS WEIGHT KG        | 140              |
| PACKING DIMENSIONS CM  | 84x76x201h       |