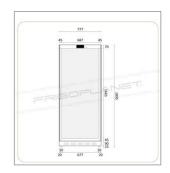

## TECHNICAL FEATURES

| MODEL                  | AKD600FG         |
|------------------------|------------------|
| ENERGY CLASS           | C (2019/2018/UE) |
| POWER WATT             | 480              |
| POWER SUPPLY           | 230/IN/50        |
| TEMPERATURE °C         | < -18            |
| REFRIGERANT            | R290             |
| MAX. TEMP. / HUMIDITY  | +33 °C / 60% HR  |
| DIMENSIONS MM          | 777x710x1895h    |
| INTERNAL DIMENSIONS MM | 650x530x1620h    |
| CAPACITY L             | 580              |
| SHELVES NO. AND TYPE   | 6 x 650x525 mm   |
| NET WEIGHT KG          | 124              |
| GROSS WEIGHT KG        | 140              |
| PACKING DIMENSIONS CM  | 84x76x201h       |