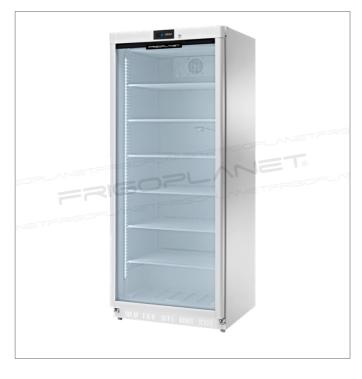

## AKD600FG

Refrigerated cabinet with white painted steel external structure and glass door

- · White painted steel external structure
- · ABS internal structure
- · Shelves integrated static refrigeration with fan to uniform the temperature
- · Door integrated digital control unit
- Manual defrost
- Anti-condensation heated door frame
- · Triple glazed door with plastic frame
- 60 mm insulation thickness
- · Easily removable magnetic gasket
- Internal rounded edges
- Internal LED lighting with ON/OFF switch
- · Door with key lock
- Equipped with 6 650x525 mm fixed shelves interaxis 210 mm