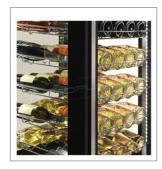

## Wine display cooler

- · Elegant design for perfect product visibility
- · Steel, glass and plastic external and internal structure
- · Ventilated refrigeration
- · Incorporated refrigeration unit
- Digital control unit
- Condensation water collection by means of included pan
- Triple tempered glass on all sides with anti UV treatment
- Door with curved glass
- · Internal LED lighting in the four corners
- Adjustable shelves height
- 4 swivel casters (2 with brake)
- Equipped with 9 steel wire shelves for bottles