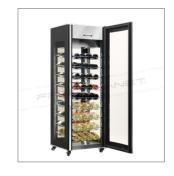

## Wine display cooler

- · Elegant design for perfect product visibility
- · Steel, glass and plastic external and internal structure
- · Ventilated refrigeration
- · Incorporated refrigeration unit
- Digital control unit
- Condensation water collection by means of included pan
- Triple tempered glass on all sides with anti UV treatment
- Door with curved glass
- · Internal LED lighting in the four corners
- Adjustable shelves height
- 4 swivel casters (2 with brake)
- Equipped with 9 steel wire shelves for bottles