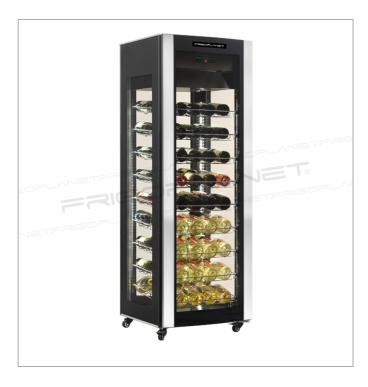

## AK400WLUX

## Wine display cooler

- · Elegant design for perfect product visibility
- · Steel, glass and plastic external and internal structure
- · Ventilated refrigeration
- · Incorporated refrigeration unit
- Digital control unit
- Condensation water collection by means of included pan
- Triple tempered glass on all sides with anti UV treatment
- Door with curved glass
- · Internal LED lighting in the four corners
- Adjustable shelves height
- 4 swivel casters (2 with brake)
- Equipped with 9 steel wire shelves for bottles

## TECHNICAL FEATURES

| MODEL                  | AK400WLUX                               |
|------------------------|-----------------------------------------|
| ENERGY CLASS           | C (2019/2018/UE)                        |
| POWER WATT             | 500                                     |
| POWER SUPPLY           | 230/IN/50                               |
| TEMPERATURE °C         | +5 ÷ +18                                |
| REFRIGERANT            | R290                                    |
| MAX. TEMP. / HUMIDITY  | +30 °C / 55% HR                         |
| DIMENSIONS MM          | 656x653x1930h                           |
| INTERNAL DIMENSIONS MM | 505x535x1430h                           |
| CAPACITY               | 81 standard 75 cl bordeaux wine bottles |
| NET WEIGHT KG          | 181                                     |
| GROSS WEIGHT KG        | 229                                     |
| PACKING DIMENSIONS CM  | 77x77x210h                              |