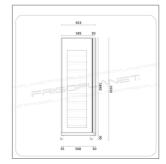

## TECHNICAL FEATURES

| MODEL                  | AK400WLUX                               |
|------------------------|-----------------------------------------|
| ENERGY CLASS           | C (2019/2018/UE)                        |
| POWER WATT             | 500                                     |
| POWER SUPPLY           | 230/IN/50                               |
| TEMPERATURE °C         | +5 ÷ +18                                |
| REFRIGERANT            | R290                                    |
| MAX. TEMP. / HUMIDITY  | +30 °C / 55% HR                         |
| DIMENSIONS MM          | 656x653x1930h                           |
| INTERNAL DIMENSIONS MM | 505x535x1430h                           |
| CAPACITY               | 81 standard 75 cl bordeaux wine bottles |
| NET WEIGHT KG          | 181                                     |
| GROSS WEIGHT KG        | 229                                     |
| PACKING DIMENSIONS CM  | 77x77x210h                              |