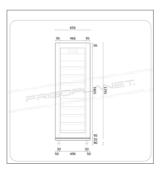

## TECHNICAL FEATURES

| MODEL                  | AK400WLUX                               |
|------------------------|-----------------------------------------|
| ENERGY CLASS           | C (2019/2018/UE)                        |
| POWER WATT             | 500                                     |
| POWER SUPPLY           | 230/IN/50                               |
| TEMPERATURE °C         | +5 ÷ +18                                |
| REFRIGERANT            | R290                                    |
| MAX. TEMP. / HUMIDITY  | +30 °C / 55% HR                         |
| DIMENSIONS MM          | 656x653x1930h                           |
| INTERNAL DIMENSIONS MM | 505x535x1430h                           |
| CAPACITY               | 81 standard 75 cl bordeaux wine bottles |
| NET WEIGHT KG          | 181                                     |
| GROSS WEIGHT KG        | 229                                     |
| PACKING DIMENSIONS CM  | 77x77x210h                              |