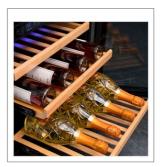

## Wine display cooler

- · Black painted steel external structure
- Black ABS and black painted steel internal structure
- · Ventilated refrigeration
- Incorporated refrigeration unit
- Digital control unit with glass control panel and touch-sensitive buttons
- Two independent zones and separately adjustable temperatures
- Automatic defrost
- Automatic condensation evaporation
- Triple glazed frameless door
- Tempered and tinted external glass
- · Contrasting stainless steel handle
- Separate internal LED lighting for the two zones
- Door with key lock
- Adjustable feet
- Equipped with 5 pull-out wooden shelves for bottles with sliding telescopic guides