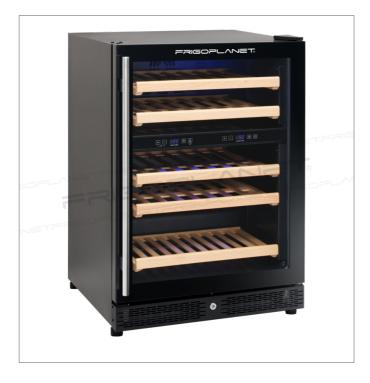

## Wine display cooler

- · Black painted steel external structure
- Black ABS and black painted steel internal structure
- · Ventilated refrigeration
- Incorporated refrigeration unit
- Digital control unit with glass control panel and touch-sensitive buttons
- Two independent zones and separately adjustable temperatures
- Automatic defrost
- Automatic condensation evaporation
- Triple glazed frameless door
- Tempered and tinted external glass
- · Contrasting stainless steel handle
- Separate internal LED lighting for the two zones
- Door with key lock
- Adjustable feet
- Equipped with 5 pull-out wooden shelves for bottles with sliding telescopic guides

## TECHNICAL FEATURES

| MODEL                 | AKT170WZ                                |
|-----------------------|-----------------------------------------|
| ENERGY CLASS          | G (2019/2016/UE)                        |
| POWER WATT            | 45                                      |
| POWER SUPPLY          | 230/IN/50                               |
| TEMPERATURE °C        | +5 ÷ +20                                |
| REFRIGERANT           | R600a                                   |
| MAX. TEMP. / HUMIDITY | +38 °C / 55% HR                         |
| DIMENSIONS MM         | 595x655x865h                            |
| CAPACITY L            | 144                                     |
| CAPACITY              | 43 standard 75 cl bordeaux wine bottles |
| NET WEIGHT KG         | 52                                      |
| GROSS WEIGHT KG       | 63                                      |
| PACKING DIMENSIONS CM | 66x72x101h                              |