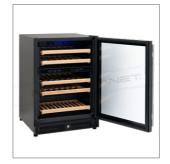

## Wine display cooler

- · Black painted steel external structure
- Black ABS and black painted steel internal structure
- · Ventilated refrigeration
- Incorporated refrigeration unit
- Digital control unit with glass control panel and touch-sensitive buttons
- Two independent zones and separately adjustable temperatures
- Automatic defrost
- Automatic condensation evaporation
- Triple glazed frameless door
- Tempered and tinted external glass
- · Contrasting stainless steel handle
- Separate internal LED lighting for the two zones
- Door with key lock
- Adjustable feet
- Equipped with 5 pull-out wooden shelves for bottles with sliding telescopic guides

## TECHNICAL FEATURES

| MODEL                 | AKT170WZ                                |
|-----------------------|-----------------------------------------|
| ENERGY CLASS          | G (2019/2016/UE)                        |
| POWER WATT            | 45                                      |
| POWER SUPPLY          | 230/IN/50                               |
| TEMPERATURE °C        | +5 ÷ +20                                |
| REFRIGERANT           | R600a                                   |
| MAX. TEMP. / HUMIDITY | +38 °C / 55% HR                         |
| DIMENSIONS MM         | 595x655x865h                            |
| CAPACITY L            | 144                                     |
| CAPACITY              | 43 standard 75 cl bordeaux wine bottles |
| NET WEIGHT KG         | 52                                      |
| GROSS WEIGHT KG       | 63                                      |
| PACKING DIMENSIONS CM | 66x72x101h                              |