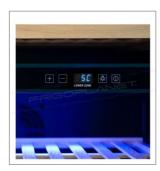

## Wine display cooler

- · Black painted steel external structure
- Black ABS and black painted steel internal structure
- · Ventilated refrigeration
- Incorporated refrigeration unit
- Digital control unit with glass control panel and touch-sensitive buttons
- Two independent zones and separately adjustable temperatures
- Automatic defrost
- Automatic condensation evaporation
- Triple glazed frameless door
- Tempered and tinted external glass
- · Contrasting stainless steel handle
- Separate internal LED lighting for the two zones
- Door with key lock
- Adjustable feet
- Equipped with 5 pull-out wooden shelves for bottles with sliding telescopic guides