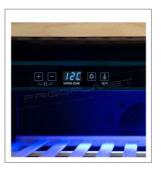

## Wine display cooler

- · Black painted steel external structure
- Black ABS and black painted steel internal structure
- · Ventilated refrigeration
- Incorporated refrigeration unit
- Digital control unit with glass control panel and touch-sensitive buttons
- Two independent zones and separately adjustable temperatures
- Automatic defrost
- Automatic condensation evaporation
- Triple glazed frameless door
- Tempered and tinted external glass
- · Contrasting stainless steel handle
- Separate internal LED lighting for the two zones
- Door with key lock
- Adjustable feet
- Equipped with 5 pull-out wooden shelves for bottles with sliding telescopic guides