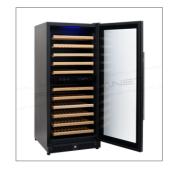

## Wine display cooler

- Black painted steel external structure
- · Black ABS and black painted steel internal structure
- · Ventilated refrigeration
- · Incorporated refrigeration unit
- Variable speed compressor with inverter
- Digital control unit with glass control panel and touch-sensitive buttons
- · Two independent zones and separately adjustable temperatures
- Automatic defrost
- Automatic condensation evaporation
- Triple glazed frameless door
- · Tempered and tinted external glass
- · Contrasting stainless steel handle
- Separate internal LED lighting for the two zones
- Door with key lock
- · Adjustable feet
- Equipped with 11 pull-out wooden shelves for bottles with sliding telescopic guides