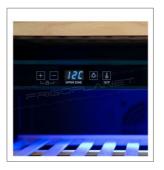

## Wine display cooler

- Black painted steel external structure
- · Black ABS and black painted steel internal structure
- · Ventilated refrigeration
- · Incorporated refrigeration unit
- Variable speed compressor with inverter
- Digital control unit with glass control panel and touch-sensitive buttons
- · Two independent zones and separately adjustable temperatures
- Automatic defrost
- Automatic condensation evaporation
- Triple glazed frameless door
- · Tempered and tinted external glass
- · Contrasting stainless steel handle
- Separate internal LED lighting for the two zones
- Door with key lock
- · Adjustable feet
- Equipped with 11 pull-out wooden shelves for bottles with sliding telescopic guides