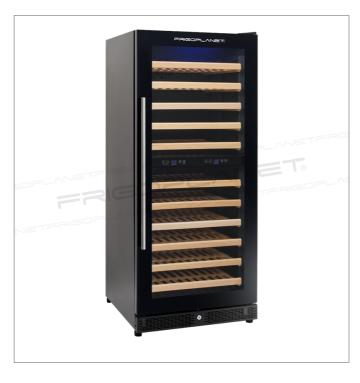

## Wine display cooler

- Black painted steel external structure
- · Black ABS and black painted steel internal structure
- · Ventilated refrigeration
- · Incorporated refrigeration unit
- Variable speed compressor with inverter
- Digital control unit with glass control panel and touch-sensitive buttons
- · Two independent zones and separately adjustable temperatures
- Automatic defrost
- Automatic condensation evaporation
- Triple glazed frameless door
- · Tempered and tinted external glass
- · Contrasting stainless steel handle
- Separate internal LED lighting for the two zones
- Door with key lock
- · Adjustable feet
- Equipped with 11 pull-out wooden shelves for bottles with sliding telescopic guides

## TECHNICAL FEATURES

| MODEL                 | AKT350WZ                                 |
|-----------------------|------------------------------------------|
| ENERGY CLASS          | G (2019/2016/UE)                         |
| POWER WATT            | 120                                      |
| POWER SUPPLY          | 230/1N/50                                |
| TEMPERATURE °C        | +5 ÷ +20                                 |
| REFRIGERANT           | R600a                                    |
| MAX. TEMP. / HUMIDITY | +38 °C / 55% HR                          |
| DIMENSIONS MM         | 595x730x1415h                            |
| CAPACITY L            | 328                                      |
| CAPACITY              | 111 standard 75 cl bordeaux wine bottles |
| NET WEIGHT KG         | 90                                       |
| GROSS WEIGHT KG       | 103                                      |
| PACKING DIMENSIONS CM | 66x77x160h                               |