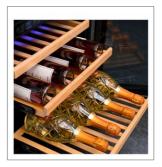

## Wine display cooler

- Black painted steel external structure
- · Black ABS and black painted steel internal structure
- · Ventilated refrigeration
- · Incorporated refrigeration unit
- Variable speed compressor with inverter
- Digital control unit with glass control panel and touch-sensitive buttons
- · Two independent zones and separately adjustable temperatures
- Automatic defrost
- Automatic condensation evaporation
- Triple glazed frameless door
- · Tempered and tinted external glass
- · Contrasting stainless steel handle
- Separate internal LED lighting for the two zones
- Door with key lock
- · Adjustable feet
- Equipped with 11 pull-out wooden shelves for bottles with sliding telescopic guides