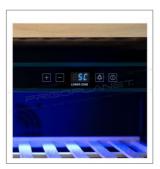

## Wine display cooler

- · Black painted steel external structure
- Black ABS and black painted steel internal structure
- · Ventilated refrigeration
- · Incorporated refrigeration unit
- Variable speed compressor with inverter
- Digital control unit with glass control panel and touch-sensitive buttons
- · Two independent zones and separately adjustable temperatures
- Automatic defrost
- Automatic condensation evaporation
- Triple glazed frameless door
- · Tempered and tinted external glass
- · Contrasting stainless steel handle
- Separate internal LED lighting for the two zones
- Door with key lock
- · Adjustable feet
- Equipped with 15 pull-out wooden shelves for bottles with sliding telescopic guides