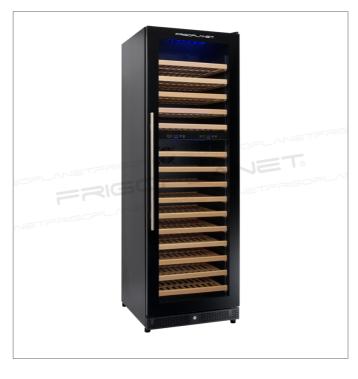

## AKT450WZ

## Wine display cooler

- · Black painted steel external structure
- Black ABS and black painted steel internal structure
- · Ventilated refrigeration
- · Incorporated refrigeration unit
- Variable speed compressor with inverter
- Digital control unit with glass control panel and touch-sensitive buttons
- · Two independent zones and separately adjustable temperatures
- Automatic defrost
- Automatic condensation evaporation
- Triple glazed frameless door
- · Tempered and tinted external glass
- · Contrasting stainless steel handle
- Separate internal LED lighting for the two zones
- Door with key lock
- · Adjustable feet
- Equipped with 15 pull-out wooden shelves for bottles with sliding telescopic guides