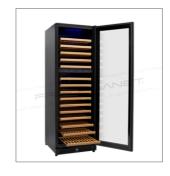

## Wine display cooler

- · Black painted steel external structure
- Black ABS and black painted steel internal structure
- · Ventilated refrigeration
- · Incorporated refrigeration unit
- Variable speed compressor with inverter
- Digital control unit with glass control panel and touch-sensitive buttons
- · Two independent zones and separately adjustable temperatures
- Automatic defrost
- Automatic condensation evaporation
- Triple glazed frameless door
- · Tempered and tinted external glass
- · Contrasting stainless steel handle
- Separate internal LED lighting for the two zones
- Door with key lock
- · Adjustable feet
- Equipped with 15 pull-out wooden shelves for bottles with sliding telescopic guides