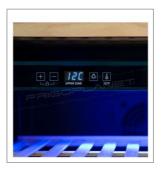

## Wine display cooler

- · Black painted steel external structure
- Black ABS and black painted steel internal structure
- · Ventilated refrigeration
- · Incorporated refrigeration unit
- Variable speed compressor with inverter
- Digital control unit with glass control panel and touch-sensitive buttons
- · Two independent zones and separately adjustable temperatures
- Automatic defrost
- Automatic condensation evaporation
- Triple glazed frameless door
- · Tempered and tinted external glass
- · Contrasting stainless steel handle
- Separate internal LED lighting for the two zones
- Door with key lock
- · Adjustable feet
- Equipped with 15 pull-out wooden shelves for bottles with sliding telescopic guides