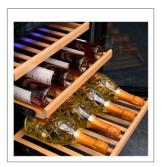

## Wine display cooler

- · Black painted steel external structure
- Black ABS and black painted steel internal structure
- · Ventilated refrigeration
- · Incorporated refrigeration unit
- Variable speed compressor with inverter
- Digital control unit with glass control panel and touch-sensitive buttons
- · Two independent zones and separately adjustable temperatures
- Automatic defrost
- Automatic condensation evaporation
- Triple glazed frameless door
- · Tempered and tinted external glass
- · Contrasting stainless steel handle
- Separate internal LED lighting for the two zones
- Door with key lock
- · Adjustable feet
- Equipped with 15 pull-out wooden shelves for bottles with sliding telescopic guides