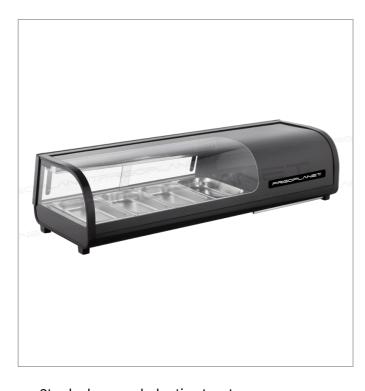

## Refrigerated sushi showcase

- Steel, glass and plastic structure
- Refrigeration both in the lower and upper part of the showcase (GN pans compartment and display
- Static refrigeration
- · Incorporated refrigeration unit
- Digital control unit
- Automatic defrost
- Sliding doors on the operator side
- Curved front glass
- Internal LED lighting with dedicated power switch
- Equipped with 4 GN1/3 h4 cm pans