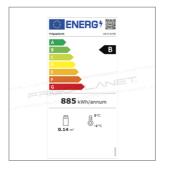

## TECHNICAL FEATURES

| MODEL                 | AK413VSB         |
|-----------------------|------------------|
| ENERGY CLASS          | B (2019/2018/UE) |
| POWER WATT            | 190              |
| POWER SUPPLY          | 230/IN/50        |
| TEMPERATURE °C        | 0 ÷ +12          |
| REFRIGERANT           | R600a            |
| MAX. TEMP. / HUMIDITY | +33 °C / 60% HR  |
| DIMENSIONS MM         | 1177x425x295h    |
| CAPACITY              | 4 x GN1/3 h4 cm  |
| NET WEIGHT KG         | 35               |
| GROSS WEIGHT KG       | 45               |
| PACKING DIMENSIONS CM | 127x51x48h       |