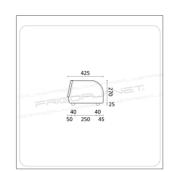

## TECHNICAL FEATURES

| MODEL                 | AK413VSB         |
|-----------------------|------------------|
| ENERGY CLASS          | B (2019/2018/UE) |
| POWER WATT            | 190              |
| POWER SUPPLY          | 230/IN/50        |
| TEMPERATURE °C        | 0 ÷ +12          |
| REFRIGERANT           | R600a            |
| MAX. TEMP. / HUMIDITY | +33 °C / 60% HR  |
| DIMENSIONS MM         | 1177x425x295h    |
| CAPACITY              | 4 x GN1/3 h4 cm  |
| NET WEIGHT KG         | 35               |
| GROSS WEIGHT KG       | 45               |
| PACKING DIMENSIONS CM | 127x51x48h       |