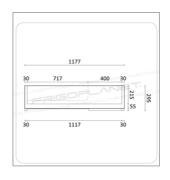

## TECHNICAL FEATURES

| MODEL                 | AK413VSB         |
|-----------------------|------------------|
| ENERGY CLASS          | B (2019/2018/UE) |
| POWER WATT            | 190              |
| POWER SUPPLY          | 230/IN/50        |
| TEMPERATURE °C        | 0 ÷ +12          |
| REFRIGERANT           | R600a            |
| MAX. TEMP. / HUMIDITY | +33 °C / 60% HR  |
| DIMENSIONS MM         | 1177x425x295h    |
| CAPACITY              | 4 x GN1/3 h4 cm  |
| NET WEIGHT KG         | 35               |
| GROSS WEIGHT KG       | 45               |
| PACKING DIMENSIONS CM | 127x51x48h       |