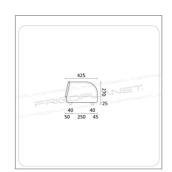

## TECHNICAL FEATURES

| MODEL                 | AK513VSB         |
|-----------------------|------------------|
| ENERGY CLASS          | C (2019/2018/UE) |
| POWER WATT            | 190              |
| POWER SUPPLY          | 230/IN/50        |
| TEMPERATURE °C        | 0 ÷ +12          |
| REFRIGERANT           | R600a            |
| MAX. TEMP. / HUMIDITY | +33 °C / 60% HR  |
| DIMENSIONS MM         | 1352x425x295h    |
| CAPACITY              | 5 x GN1/3 h4 cm  |
| NET WEIGHT KG         | 39               |
| GROSS WEIGHT KG       | 50               |
| PACKING DIMENSIONS CM | 145x51x48h       |