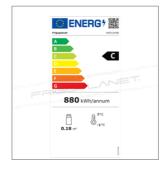

## TECHNICAL FEATURES

| MODEL                 | AK513VSB         |
|-----------------------|------------------|
| ENERGY CLASS          | C (2019/2018/UE) |
| POWER WATT            | 190              |
| POWER SUPPLY          | 230/IN/50        |
| TEMPERATURE °C        | 0 ÷ +12          |
| REFRIGERANT           | R600a            |
| MAX. TEMP. / HUMIDITY | +33 °C / 60% HR  |
| DIMENSIONS MM         | 1352x425x295h    |
| CAPACITY              | 5 x GN1/3 h4 cm  |
| NET WEIGHT KG         | 39               |
| GROSS WEIGHT KG       | 50               |
| PACKING DIMENSIONS CM | 145x51x48h       |