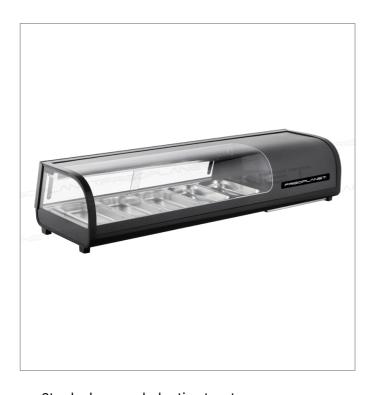

## Refrigerated sushi showcase

- Steel, glass and plastic structure
- Refrigeration both in the lower and upper part of the showcase (GN pans compartment and display
- Static refrigeration
- · Incorporated refrigeration unit
- Digital control unit
- Automatic defrost
- Sliding doors on the operator side
- Curved front glass
- Internal LED lighting with dedicated power switch
- Equipped with 5 GN1/3 h4 cm pans