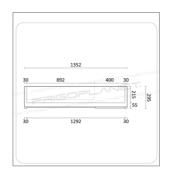

## TECHNICAL FEATURES

| MODEL                 | AK513VSB         |
|-----------------------|------------------|
| ENERGY CLASS          | C (2019/2018/UE) |
| POWER WATT            | 190              |
| POWER SUPPLY          | 230/IN/50        |
| TEMPERATURE °C        | 0 ÷ +12          |
| REFRIGERANT           | R600a            |
| MAX. TEMP. / HUMIDITY | +33 °C / 60% HR  |
| DIMENSIONS MM         | 1352x425x295h    |
| CAPACITY              | 5 x GN1/3 h4 cm  |
| NET WEIGHT KG         | 39               |
| GROSS WEIGHT KG       | 50               |
| PACKING DIMENSIONS CM | 145x51x48h       |