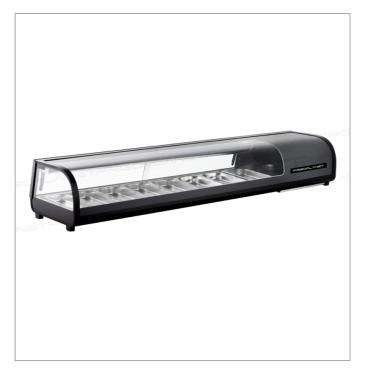

## Refrigerated sushi showcase

- Steel, glass and plastic structure
- Refrigeration both in the lower and upper part of the showcase (GN pans compartment and display
- Static refrigeration
- Incorporated refrigeration unit
- Digital control unit
- Automatic defrost
- Sliding doors on the operator side
- Curved front glass
- Internal LED lighting with dedicated power switch
- Equipped with 8 GN1/3 h4 cm pans