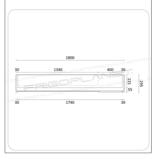

| MODEL                 | AK813VSB         |
|-----------------------|------------------|
| ENERGY CLASS          | C (2019/2018/UE) |
| POWER WATT            | 190              |
| POWER SUPPLY          | 230/1N/50        |
| TEMPERATURE °C        | 0 ÷ +12          |
| REFRIGERANT           | R600a            |
| MAX. TEMP. / HUMIDITY | +33 °C / 60% HR  |
| DIMENSIONS MM         | 1800x425x295h    |
| CAPACITY              | 8 x GN1/3 h4 cm  |
| NET WEIGHT KG         | 46               |
| GROSS WEIGHT KG       | 60               |
| PACKING DIMENSIONS CM | 190x51x48h       |