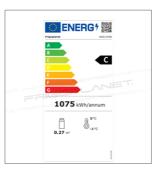

| MODEL                 | AK813VSB         |
|-----------------------|------------------|
| ENERGY CLASS          | C (2019/2018/UE) |
| POWER WATT            | 190              |
| POWER SUPPLY          | 230/1N/50        |
| TEMPERATURE °C        | 0 ÷ +12          |
| REFRIGERANT           | R600a            |
| MAX. TEMP. / HUMIDITY | +33 °C / 60% HR  |
| DIMENSIONS MM         | 1800x425x295h    |
| CAPACITY              | 8 x GN1/3 h4 cm  |
| NET WEIGHT KG         | 46               |
| GROSS WEIGHT KG       | 60               |
| PACKING DIMENSIONS CM | 190x51x48h       |