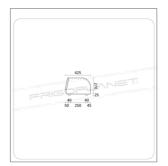

| MODEL                 | AK813VSB         |
|-----------------------|------------------|
| ENERGY CLASS          | C (2019/2018/UE) |
| POWER WATT            | 190              |
| POWER SUPPLY          | 230/1N/50        |
| TEMPERATURE °C        | 0 ÷ +12          |
| REFRIGERANT           | R600a            |
| MAX. TEMP. / HUMIDITY | +33 °C / 60% HR  |
| DIMENSIONS MM         | 1800x425x295h    |
| CAPACITY              | 8 x GN1/3 h4 cm  |
| NET WEIGHT KG         | 46               |
| GROSS WEIGHT KG       | 60               |
| PACKING DIMENSIONS CM | 190x51x48h       |