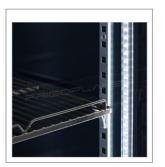

## Beverage cooler

- Black painted steel external and internal structure
- Ventilated refrigeration
- Digital control unit
- Automatic defrost
- Automatic condensation evaporation
- Triple tempered glass doors with double chamber
- Doors frame in black anodised aluminium
- 45 mm insulation thickness
- Internal lighting with 3 LED strips and dedicated power switch
- Doors with key lock
- Swivel casters (2 with brake)
- Equipped with 2 adjustable feet for levelling and brake
- Equipped with 10 500x380 mm shelves