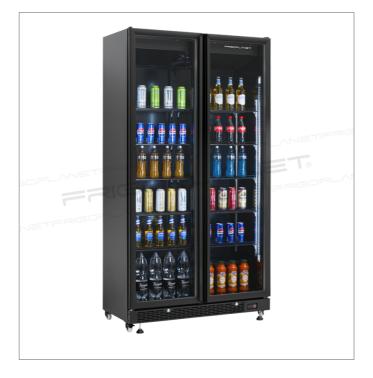

## Beverage cooler

- Black painted steel external and internal structure
- Ventilated refrigeration
- Digital control unit
- Automatic defrost
- Automatic condensation evaporation
- Triple tempered glass doors with double chamber
- Doors frame in black anodised aluminium
- 45 mm insulation thickness
- Internal lighting with 3 LED strips and dedicated power switch
- Doors with key lock
- Swivel casters (2 with brake)
- Equipped with 2 adjustable feet for levelling and brake
- Equipped with 10 500x380 mm shelves

| MODEL                  | AKT800RGB        |
|------------------------|------------------|
| ENERGY CLASS           | C (2019/2018/UE) |
| POWER WATT             | 420              |
| POWER SUPPLY           | 230/1N/50        |
| TEMPERATURE °C         | +2 ÷ +10         |
| REFRIGERANT            | R290             |
| MAX. TEMP. / HUMIDITY  | +25 °C / 60% HR  |
| DIMENSIONS MM          | 1120x610x2100h   |
| INTERNAL DIMENSIONS MM | 1020x395x1670h   |
| CAPACITY L             | 800              |
| SHELVES NO. AND TYPE   | 10 x 500x380 mm  |
| NET WEIGHT KG          | 138              |
| GROSS WEIGHT KG        | 173              |
| PACKING DIMENSIONS CM  | 120x70x230h      |