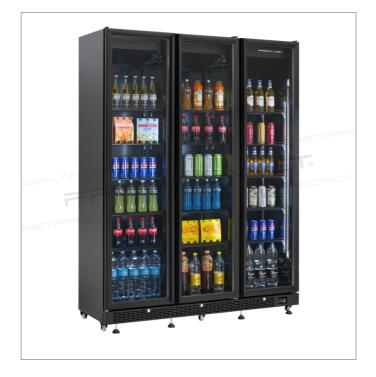

## Beverage cooler

- Black painted steel external and internal structure
- Ventilated refrigeration
- Digital control unit
- Automatic defrost
- Automatic condensation evaporation
- Triple tempered glass doors with double chamber
- Doors frame in black anodised aluminium
- 45 mm insulation thickness
- Internal lighting with 4 LED strips and dedicated power switch
- Doors with key lock
- Swivel casters (3 with brake)
- Equipped with 4 adjustable feet for levelling and brake
- Equipped with 10 465x380 mm shelves and 5 535x380 mm shelves

| MODEL                  | AKT1200RGB       |
|------------------------|------------------|
| ENERGY CLASS           | C (2019/2018/UE) |
| POWER WATT             | 600              |
| POWER SUPPLY           | 230/1N/50        |
| TEMPERATURE °C         | +2 ÷ +10         |
| REFRIGERANT            | R290             |
| MAX. TEMP. / HUMIDITY  | +25 °C / 60% HR  |
| DIMENSIONS MM          | 1600x610x2100h   |
| INTERNAL DIMENSIONS MM | 1500x395x1670h   |
| CAPACITY L             | 1200             |
| SHELVES NO. AND TYPE   | 10 x 465x380 mm  |
|                        | 5 x 535x380 mm   |
| NET WEIGHT KG          | 191              |
| GROSS WEIGHT KG        | 242              |
| PACKING DIMENSIONS CM  | 170x70x230h      |