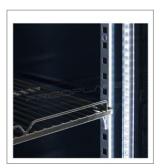

## Beverage cooler

- Black painted steel external and internal structure
- Ventilated refrigeration
- Digital control unit
- Automatic defrost
- Automatic condensation evaporation
- Triple tempered glass doors with double chamber
- Doors frame in black anodised aluminium
- 45 mm insulation thickness
- Internal lighting with 4 LED strips and dedicated power switch
- Doors with key lock
- Swivel casters (3 with brake)
- Equipped with 4 adjustable feet for levelling and brake
- Equipped with 10 465x380 mm shelves and 5 535x380 mm shelves